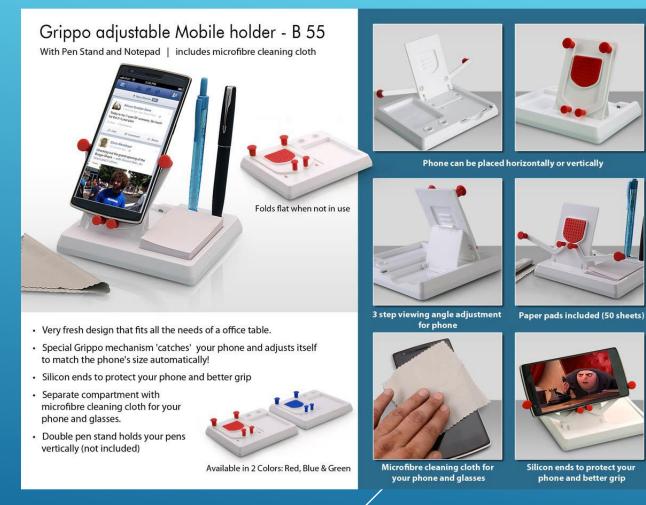

portable adjustable multifunction laptop study lapdesk table



#### •Dimension: 60 CM X 40 CM X 5 CM

Story@Home Multipurpose Laptop/ Portable/ Bed Folding Table: Round PVC Edging for extra Protection, Inbuilt Mobile Stand for organizing your mobile devices and helps you multitask and increases your productivity.
Cleanliness and anti dust: Smooth Top can be wiped with moist Clean Cloth without damaging the top

•Elegant Portable: Very attractive design and finish. Legs can be folded completely to make it highly portable

•Portable Laptop Desk - You can work anywhere, simply fold the desk and you have your own ergonomic workstation ready. Can Be Put On Your Lap and Work On the Sofa, Bed, Outdoors Etc.

Available Color: Black & Brown

MRP: 2499



#### **GRIPPO ADJUSTABLE MOBILE HOLDER**





#### **FOLDING PAPER CUBE**





# **WOODEN TABLE TOP WITH DIGITAL LED**







#### Physical/E Gift Voucher Available



#### amazon.com Gift Card





# lifestyle

GIFT CARD

# Thank you

# Gifts N Ideas Contact: 9702705705/8104492251 Mail id: mohanjha@giftsnideas.in/<u>inf@@giftsnideas.in</u> www.giftsnideas.in