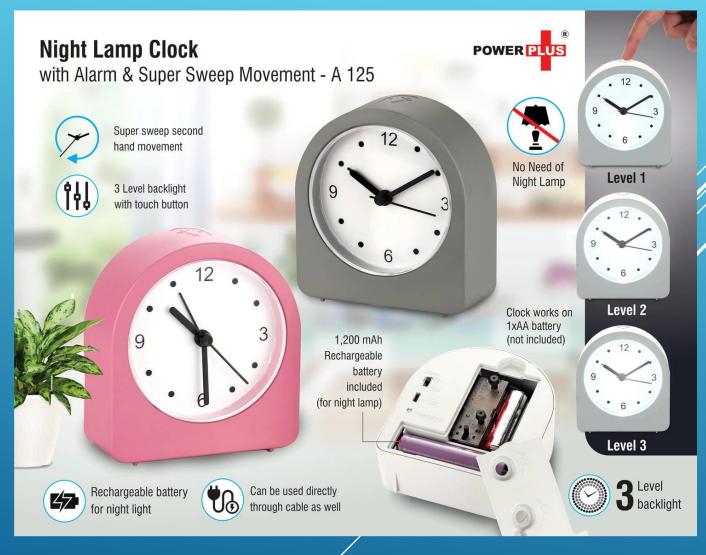

BAG





#### **SMART ANTI THEFT TRAVELLING BACKPACK**





#### **MULTI FUNCTION SMART ANTI THEFT BAG BACKPACK**





#### **MULTIFUNTION ANTI THEFT LAPTOP BACKPACK**

#### Multifunction Anti theft Laptop Backpack Model H-1515





#### ANTI THEFT LAPTOP BACKPACK





#### **ANTI THEFT LAPTOP BACKPACK BAG**





#### **ANTI THEFT USB CHARGE LAPTOP BAG**





#### **SUPER BASS BLUETOOTH SPEAKER**





#### **XLITE BLUETOOTH TOUCH LAMP SPEAKERS**





#### **BRIGHTO**





# **FOLDING SILICON CUP**

**Folding Silicon Cup** with Cap (Collapsible) - E 242







<u>m</u>

Easy Washable

Available in 5 Color



Carry & Use your own Glass

Any Where / Any Time / Any Type (Hot / Cold)

gifts n ideas

# **3 IN 1 GEL HIGHLIGHTER**





#### **SUPER SWEEP ALARM CLOCK**





# **NIGHT LAMP CLOCK**





# **MAGNIFYING PAPERWEIGHT**





# **SLIDING PRIVACY GUARD**

















#### **SMALL USB HUB**





# **FOLDING USB HUB TUMBLER**









# **ALL IN 1 CHARGING CABLE**





#### **TUMBLER WITH USB HUB, LAMP & MOBILE STAND**





#### **FOLDING LAPTOP STAND**





# **POWER PLUS MINI NOTEBOOK/PC SPEAKER**





# Story@Home foldable portable adjustable multifunction laptop study lapdesk table



#### •Dimension: 60 CM X 40 CM X 5 CM

Story@Home Multipurpose Laptop/ Portable/ Bed Folding Table: Round PVC Edging for extra Protection, Inbuilt Mobile Stand for organizing your mobile devices and helps you multitask and increases your productivity.
Cleanliness and anti dust: Smooth Top can be wiped with moist Clean Cloth without damaging the top

•Elegant Portable: Very attractive desi