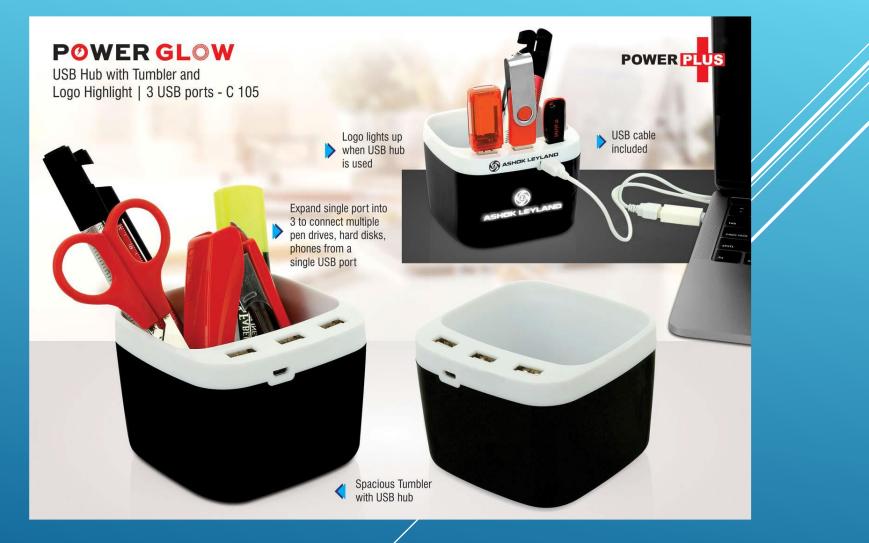

NCTION SMART ANTI THEFT BAG BACKPACK**





#### **MULTIFUNTION ANTI THEFT LAPTOP BACKPACK**

#### Multifunction Anti theft Laptop Backpack Model H-1515





#### ANTI THEFT LAPTOP BACKPACK





#### **ANTI THEFT LAPTOP BACKPACK BAG**





#### **ANTI THEFT USB CHARGE LAPTOP BAG**





#### **SUPER BASS BLUETOOTH SPEAKER**





#### **XLITE BLUETOOTH TOUCH LAMP SPEAKERS**





#### **BRIGHTO**





# **FOLDING SILICON CUP**

**Folding Silicon Cup** with Cap (Collapsible) - E 242







<u>m</u>

Easy Washable

Available in 5 Color



Carry & Use your own Glass

Any Where / Any Time / Any Type (Hot / Cold)

gifts n ideas

# **3 IN 1 GEL HIGHLIGHTER**





#### **SUPER SWEEP ALARM CLOCK**





# **NIGHT LAMP CLOCK**





# **MAGNIFYING PAPERWEIGHT**





# **SLIDING PRIVACY GUARD**

















#### **SMALL USB HUB**





# **FOLDING USB HUB TUMBLER**









# **ALL IN 1 CHARGING CABLE**





#### **TUMBLER WITH USB HUB, LAMP & MOBILE STAND**





#### **FOLDING LAPTOP STAND**





# **POWER PLUS MINI NOTEBOOK/PC SPEAKER**





# Story@Home foldable portable adjustable multifunction laptop study lapdesk table



#### •Dimension: 60 CM X 40 CM X 5 CM

Story@Home Multipurpose Laptop/ Portable/ Bed Folding Table: Round PVC Edging for extra Protection, Inbuilt Mobile Stand for organizing your mobile devices and helps you multitask and increases your productivity.
Cleanliness and anti dust: Smooth Top can be wiped with moist Clean Cloth without damaging the top

•Elegant Portable: Very attractive design and finish. Legs can be folded completely to make it highly portable

•P