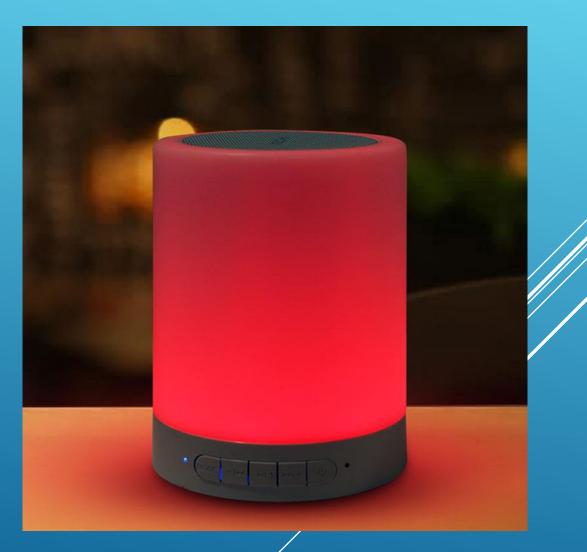

r : 6.6 cm / Weight : 270 gm



### **RED GIFT SET**





#### **BLACK GIFT SET**





#### **GIFT SET 4 IN 1**





## **MOUSE PAD WITH WIRELESS CHARGING & MOBILE HOLDER**





#### **MULTIFUNCTION TRAVEL PASSPORT HOLDER**





#### HANGING TOILETRY TRAVEL COSMETIC KIT BAG





#### **TRAVEL FITNESS DUFFEL BAG**





#### NYLON BACKPACK FOLDABLE BAG





#### **SMART ANTI THEFT TRAVELLING BACKPACK**





#### **MULTI FUNCTION SMART ANTI THEFT BAG BACKPACK**





#### **MULTIFUNTION ANTI THEFT LAPTOP BACKPACK**

#### Multifunction Anti theft Laptop Backpack Model H-1515





#### ANTI THEFT LAPTOP BACKPACK





#### **ANTI THEFT LAPTOP BACKPACK BAG**





#### **ANTI THEFT USB CHARGE LAPTOP BAG**





#### **SUPER BASS BLUETOOTH SPEAKER**





#### **XLITE BLUETOOTH TOUCH LAMP SPEAKERS**





#### **BRIGHTO**





# **FOLDING SILICON CUP**

**Folding Silicon Cup** with Cap (Collapsible) - E 242







<u>m</u>

Easy Washable

Available in 5 Color



Carry & Use your own Glass

Any Where / Any Time / Any Type (Hot / Cold)

gifts n ideas

# **3 IN 1 GEL HIGHLIGHTER**





#### **SUPER SWEEP ALARM CLOCK**





# **NIGHT LAMP CLOCK**





# **MAGNIFYING PAPERWEIGHT**





# **SLIDING PRIVACY GUARD**

















#### **SMALL USB HUB**





# **FOLDING USB HUB TUMBLER**









# **ALL IN 1 CHARGING CABLE**





#### **TUMBLER WITH USB HUB, LAMP & MOBILE STAND**





#### **FOLDING LAPTOP STAND**





# **POWER PLUS MINI NOTEBOOK/PC SPEAKER**





# Story@Home foldable portable adjustable multifunction laptop study lapdesk table



#### •Dimension: 60 CM X 40 CM X 5 CM

Sto