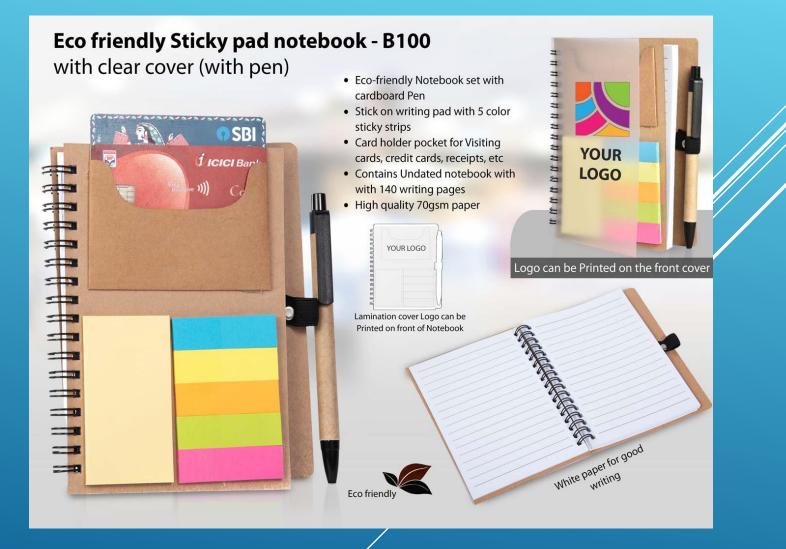

#### **INFUSED - GLASS INFUSER BOTTLE**





### **DOUBLE WALL STAINLESS STEEL MUG WITH CORK COASTER**





#### **COFFEE-TEA MUG**





#### **COFFEE-TEA MUG**





#### **STAINLESS STEEL VACUUM TUMBLER CUP**





#### **Metal Multi Universal Mobile Phone Stand**





#### **Eco Mug**

10

Capacity : 225 ml (approx.)

# Eco Friendly Coffee Mug with Steel Inside - H 187

#### WE'VE GONE **GREEN** BY USING ECOCUPS Made of Eco friendly wheat fiber

gifts n ideas



#### White Gift Box

- Sustainable and responsible choice as lesser plastic gets dumped in landfills
- Has a fitting cover with silicon ring around
- Outer body made of responsibly sourced wheat fiber

Eco Friendly Coffee Mug with Steel Inside

• BPA free, food safe material used

#### **STAINLESS STEEL VACUUM TUMBLER CUP**





#### **Multi Connector Data Cable**





#### **Folding Wired Headphone with Mic**





#### **3 in 1 Fast Charging Cable**





#### **Rechargeable Lamp with Drawers and Tumbler**





#### **Folding Table USB Fan**





#### **Pen With Safety Cutter/ Letter Opener**





#### 4 in 1 Pen





#### Cambridge





#### **HOT & COLD FLASK**



Size : Height : 24.5 cm / Diameter : 6.6 cm / Weight : 270 gm



### **RED GIFT SET**





#### **BLACK GIFT SET**





#### **GIFT SET 4 IN 1**





## **MOUSE PAD WITH WIRELESS CHARGING & MOBILE HOLDER**





#### **MULTIFUNCTION TRAVEL PASSPORT HOLDER**





#### HANGING TOILETRY TRAVEL COSMETIC KIT BAG





#### **TRAVEL FITNESS DUFFEL BAG**





#### NYLON BACKPACK FOLDABLE BAG





#### **SMART ANTI THEFT TRAVELLING BACKPACK**





#### **MUL