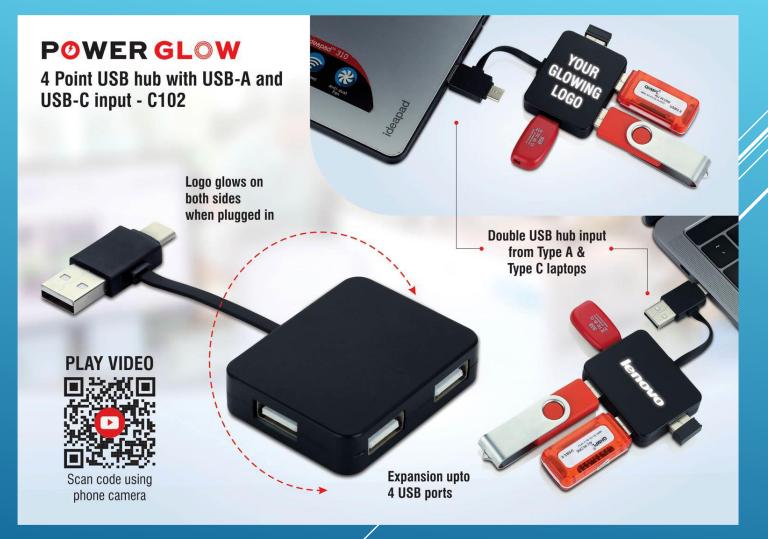

ON SMART ANTI THEFT BAG BACKPACK**





#### **MULTIFUNTION ANTI THEFT LAPTOP BACKPACK**

#### Multifunction Anti theft Laptop Backpack Model H-1515





#### ANTI THEFT LAPTOP BACKPACK





#### **ANTI THEFT LAPTOP BACKPACK BAG**





#### **ANTI THEFT USB CHARGE LAPTOP BAG**





#### **SUPER BASS BLUETOOTH SPEAKER**





#### **XLITE BLUETOOTH TOUCH LAMP SPEAKERS**





#### **BRIGHTO**





# **FOLDING SILICON CUP**

**Folding Silicon Cup** with Cap (Collapsible) - E 242







<u>m</u>

Easy Washable

Available in 5 Color



Carry & Use your own Glass

Any Where / Any Time / Any Type (Hot / Cold)

gifts n ideas

# **3 IN 1 GEL HIGHLIGHTER**





#### **SUPER SWEEP ALARM CLOCK**





# **NIGHT LAMP CLOCK**





# **MAGNIFYING PAPERWEIGHT**





# **SLIDING PRIVACY GUARD**

















#### **SMALL USB HUB**





# **FOLDING USB HUB TUMBLER**









# **ALL IN 1 CHARGING CABLE**





#### **TUMBLER WITH USB HUB, LAMP & MOBILE STAND**





#### **FOLDING LAPTOP STAND**





# **POWER PLUS MINI NOTEBOOK/PC SPEAKER**





# Story@Home foldable portable adjustable multifunction laptop study lapdesk table



#### •Dimension: 60 CM X 40 CM X 5 CM

Story@Home Multipurpose Laptop/ Portable/ Bed Folding Table: Round PVC Edging for extra Protection, Inbuilt Mobile Stand for organizing your mobile devices and helps you multitask and increases your productivity.
Cleanliness and anti dust: Smooth Top can be wiped with moist Clean Cloth without damaging the top

•Elegant Portable: Very attractive design and finish. Legs can be folded completely to make it highly portable

•Porta