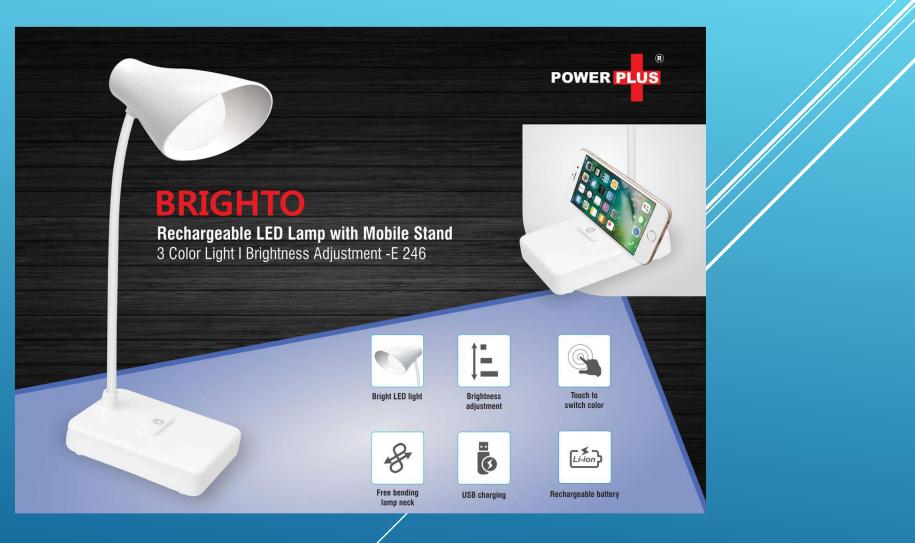

270 gm



### **RED GIFT SET**





#### **BLACK GIFT SET**





#### **GIFT SET 4 IN 1**





## **MOUSE PAD WITH WIRELESS CHARGING & MOBILE HOLDER**





#### **MULTIFUNCTION TRAVEL PASSPORT HOLDER**





#### HANGING TOILETRY TRAVEL COSMETIC KIT BAG





#### **TRAVEL FITNESS DUFFEL BAG**





#### NYLON BACKPACK FOLDABLE BAG





#### **SMART ANTI THEFT TRAVELLING BACKPACK**





#### **MULTI FUNCTION SMART ANTI THEFT BAG BACKPACK**





#### **MULTIFUNTION ANTI THEFT LAPTOP BACKPACK**

#### Multifunction Anti theft Laptop Backpack Model H-1515





#### ANTI THEFT LAPTOP BACKPACK





#### **ANTI THEFT LAPTOP BACKPACK BAG**





#### **ANTI THEFT USB CHARGE LAPTOP BAG**





#### **SUPER BASS BLUETOOTH SPEAKER**





#### **XLITE BLUETOOTH TOUCH LAMP SPEAKERS**





#### **BRIGHTO**





# **FOLDING SILICON CUP**

**Folding Silicon Cup** with Cap (Collapsible) - E 242







<u>m</u>

Easy Washable

Available in 5 Color



Carry & Use your own Glass

Any Where / Any Time / Any Type (Hot / Cold)

gifts n ideas

# **3 IN 1 GEL HIGHLIGHTER**





#### **SUPER SWEEP ALARM CLOCK**





# **NIGHT LAMP CLOCK**





# **MAGNIFYING PAPERWEIGHT**





# **SLIDING PRIVACY GUARD**

















#### **SMALL USB HUB**





# **FOLDING USB HUB TUMBLER**









# **ALL IN 1 CHARGING CABLE**





#### **TUMBLER WITH USB HUB, LAMP & MOBILE STAND**





#### **FOLDING LAPTOP STAND**





# **POWER PLUS MINI NOTEBOOK/PC SPEAKER**





# Story@Home foldable portable adjustable multifunction laptop study lapdesk table



#### •Dimension: 60 CM X 40 CM X 5 CM

Story@Home Multipurpose L