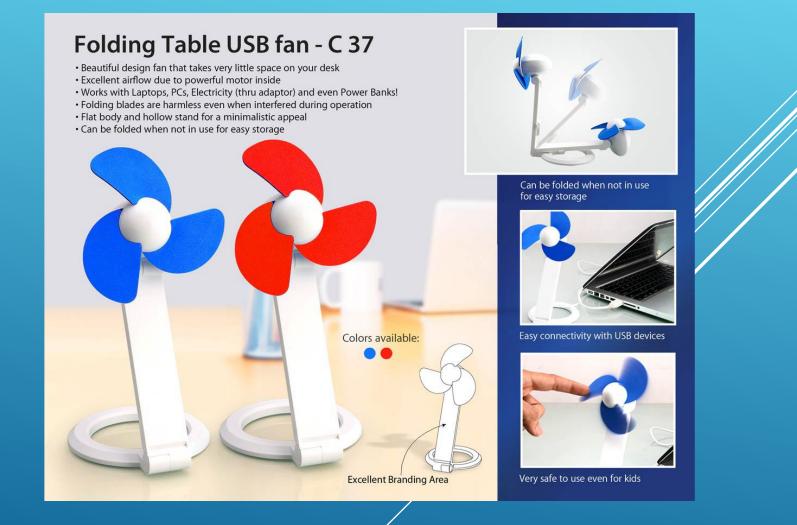

## **Metal Multi Universal Mobile Phone Stand**





#### **Eco Mug**

10

Capacity : 225 ml (approx.)

# Eco Friendly Coffee Mug with Steel Inside - H 187

#### WE'VE GONE **GREEN** BY USING ECOCUPS Made of Eco friendly wheat fiber

gifts n ideas



#### White Gift Box

- Sustainable and responsible choice as lesser plastic gets dumped in landfills
- Has a fitting cover with silicon ring around
- Outer body made of responsibly sourced wheat fiber

Eco Friendly Coffee Mug with Steel Inside

• BPA free, food safe material used

#### **STAINLESS STEEL VACUUM TUMBLER CUP**





#### **Multi Connector Data Cable**





#### **Folding Wired Headphone with Mic**





#### **3 in 1 Fast Charging Cable**





#### **Rechargeable Lamp with Drawers and Tumbler**





#### **Folding Table USB Fan**





#### **Pen With Safety Cutter/ Letter Opener**





#### 4 in 1 Pen





#### Cambridge





#### **HOT & COLD FLASK**



Size : Height : 24.5 cm / Diameter : 6.6 cm / Weight : 270 gm



### **RED GIFT SET**





#### **BLACK GIFT SET**





#### **GIFT SET 4 IN 1**





## **MOUSE PAD WITH WIRELESS CHARGING & MOBILE HOLDER**





#### **MULTIFUNCTION TRAVEL PASSPORT HOLDER**





#### HANGING TOILETRY TRAVEL COSMETIC KIT BAG





#### **TRAVEL FITNESS DUFFEL BAG**





#### NYLON BACKPACK FOLDABLE BAG





#### **SMART ANTI THEFT TRAVELLING BACKPACK**





#### **MULTI FUNCTION SMART ANTI THEFT BAG BACKPACK**





#### **MULTIFUNTION ANTI THEFT LAPTOP BACKPACK**

#### Multifunction Anti theft Laptop Backpack Model H-1515





#### ANTI THEFT LAPTOP BACKPACK





#### **ANTI THEFT LAPT