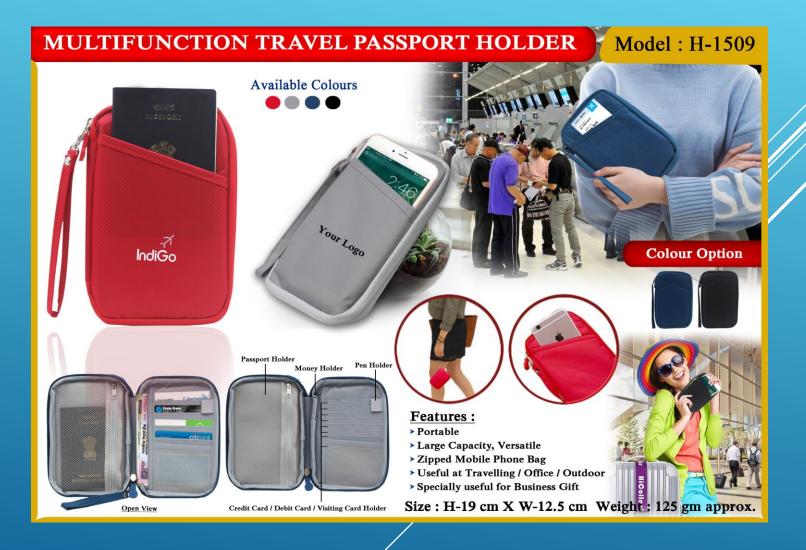

on ring around
- Outer body made of responsibly sourced wheat fiber

Eco Friendly Coffee Mug with Steel Inside

• BPA free, food safe material used

#### **STAINLESS STEEL VACUUM TUMBLER CUP**





#### **Multi Connector Data Cable**





#### **Folding Wired Headphone with Mic**





#### **3 in 1 Fast Charging Cable**





#### **Rechargeable Lamp with Drawers and Tumbler**





#### **Folding Table USB Fan**





#### **Pen With Safety Cutter/ Letter Opener**





#### 4 in 1 Pen





#### Cambridge





#### **HOT & COLD FLASK**



Size : Height : 24.5 cm / Diameter : 6.6 cm / Weight : 270 gm



### **RED GIFT SET**





#### **BLACK GIFT SET**





#### **GIFT SET 4 IN 1**





## **MOUSE PAD WITH WIRELESS CHARGING & MOBILE HOLDER**





#### **MULTIFUNCTION TRAVEL PASSPORT HOLDER**





#### HANGING TOILETRY TRAVEL COSMETIC KIT BAG





#### **TRAVEL FITNESS DUFFEL BAG**





#### NYLON BACKPACK FOLDABLE BAG





#### **SMART ANTI THEFT TRAVELLING BACKPACK**





#### **MULTI FUNCTION SMART ANTI THEFT BAG BACKPACK**





#### **MULTIFUNTION ANTI THEFT LAPTOP BACKPACK**

#### Multifunction Anti theft Laptop Backpack Model H-1515





#### ANTI THEFT LAPTOP BACKPACK





#### **ANTI THEFT LAPTOP BACKPACK BAG**





#### **ANTI THEFT USB CHARGE LAPTOP BAG**





#### **SUPER BASS BLUETOOTH SPEAKER**





#### **XLITE BLUETOOTH TOUCH LAMP SPEAKERS**





#### **BRIGHTO**





# **FOLDING SILICON CUP**

**Folding Silicon Cup** with Cap (Collapsible) - E 242







<u>m</u>

Easy Washable

Available in 5 Color



Carry & Use your own Glass

Any Where / Any Time / Any Type (