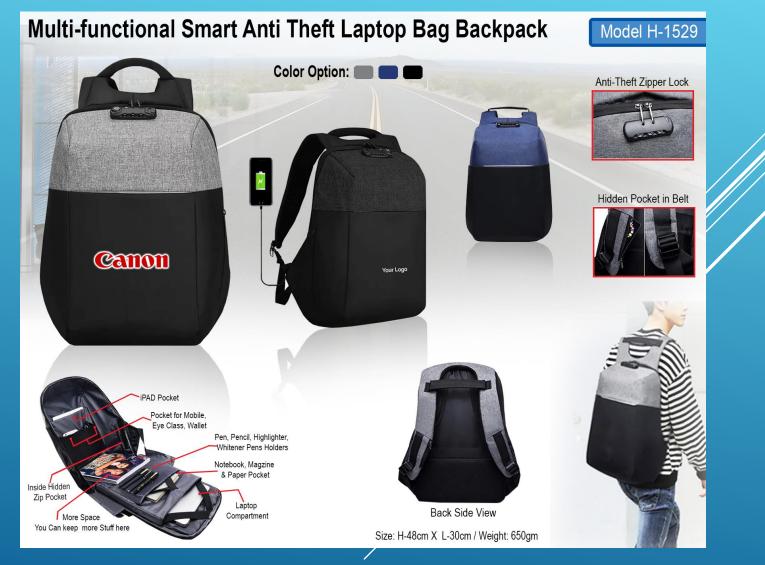

#### **Folding Wired Headphone with Mic**





#### **3 in 1 Fast Charging Cable**





#### **Rechargeable Lamp with Drawers and Tumbler**





#### **Folding Table USB Fan**





#### **Pen With Safety Cutter/ Letter Opener**





#### 4 in 1 Pen





#### Cambridge





#### **HOT & COLD FLASK**



Size : Height : 24.5 cm / Diameter : 6.6 cm / Weight : 270 gm



### **RED GIFT SET**





#### **BLACK GIFT SET**





#### **GIFT SET 4 IN 1**





## **MOUSE PAD WITH WIRELESS CHARGING & MOBILE HOLDER**





#### **MULTIFUNCTION TRAVEL PASSPORT HOLDER**





#### HANGING TOILETRY TRAVEL COSMETIC KIT BAG





#### **TRAVEL FITNESS DUFFEL BAG**





#### NYLON BACKPACK FOLDABLE BAG





#### **SMART ANTI THEFT TRAVELLING BACKPACK**





#### **MULTI FUNCTION SMART ANTI THEFT BAG BACKPACK**





#### **MULTIFUNTION ANTI THEFT LAPTOP BACKPACK**

#### Multifunction Anti theft Laptop Backpack Model H-1515





#### ANTI THEFT LAPTOP BACKPACK





#### **ANTI THEFT LAPTOP BACKPACK BAG**





#### **ANTI THEFT USB CHARGE LAPTOP BAG**





#### **SUPER BASS BLUETOOTH SPEAKER**





#### **XLITE BLUETOOTH TOUCH LAMP SPEAKERS**





#### **BRIGHTO**





# **FOLDING SILICON CUP**

**Folding Silicon Cup** with Cap (Collapsible) - E 242







<u>m</u>

Easy Washable

Available in 5 Color



Carry & Use your own Glass

Any Where / Any Time / Any Type (Hot / Cold)

gifts n ideas

# **3 IN 1 GEL HIGHLIGHTER**





#### **SUPER SWEEP ALARM CLOCK**





# **NIGHT LAMP CLOCK**





# **MAGNIFYING PAPERWEIGHT**





# **SLIDING PRIVACY GUARD**

















#### **SMALL USB HUB**





# **