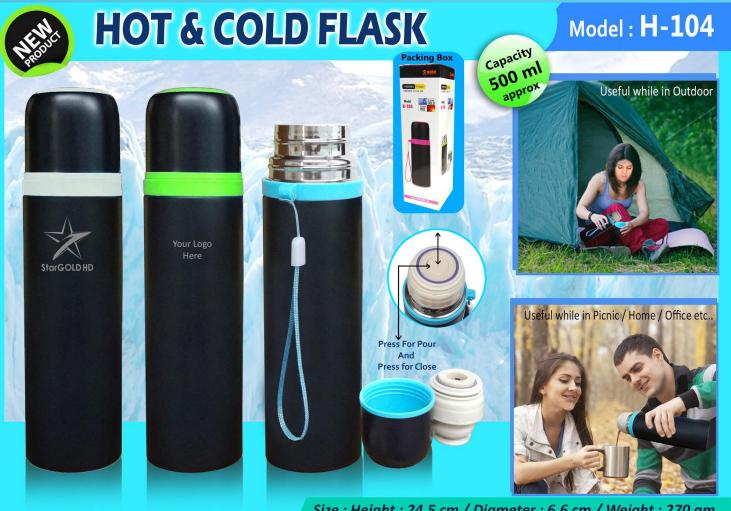

#### **HOT & COLD FLASK**

Size : Height : 24.5 cm / Diameter : 6.6 cm / Weight : 270 gm