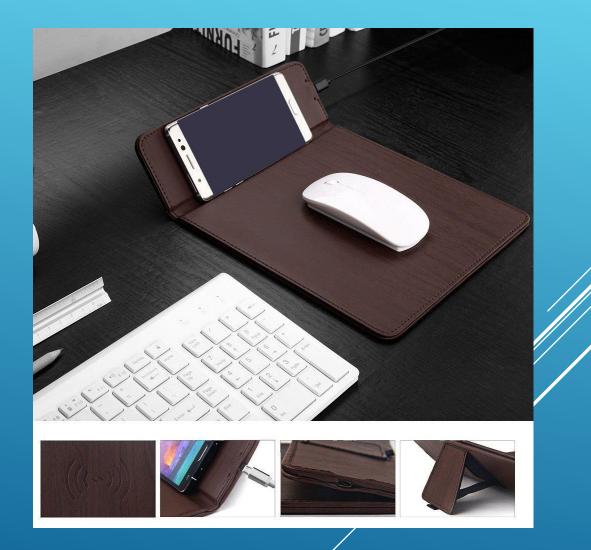

umped in landfills
- Has a fitting cover with silicon ring around
- Outer body made of responsibly sourced wheat fiber

Eco Friendly Coffee Mug with Steel Inside

• BPA free, food safe material used

#### **STAINLESS STEEL VACUUM TUMBLER CUP**





#### **Multi Connector Data Cable**





#### **Folding Wired Headphone with Mic**





#### **3 in 1 Fast Charging Cable**





#### **Rechargeable Lamp with Drawers and Tumbler**





#### **Folding Table USB Fan**





#### **Pen With Safety Cutter/ Letter Opener**





#### 4 in 1 Pen





#### Cambridge





#### **HOT & COLD FLASK**



Size : Height : 24.5 cm / Diameter : 6.6 cm / Weight : 270 gm



### **RED GIFT SET**





#### **BLACK GIFT SET**





#### **GIFT SET 4 IN 1**





## **MOUSE PAD WITH WIRELESS CHARGING & MOBILE HOLDER**





#### **MULTIFUNCTION TRAVEL PASSPORT HOLDER**





#### HANGING TOILETRY TRAVEL COSMETIC KIT BAG





#### **TRAVEL FITNESS DUFFEL BAG**





#### NYLON BACKPACK FOLDABLE BAG





#### **SMART ANTI THEFT TRAVELLING BACKPACK**





#### **MULTI FUNCTION SMART ANTI THEFT BAG BACKPACK**





#### **MULTIFUNTION ANTI THEFT LAPTOP BACKPACK**

#### Multifunction Anti theft Laptop Backpack Model H-1515





#### ANTI THEFT LAPTOP BACKPACK





#### **ANTI THEFT LAPTOP BACKPACK BAG**





#### **ANTI THEFT USB CHARGE LAPTOP BAG**





#### **SUPER BASS BLUETOOTH SPEAKER**





#### **XLITE BLUETOOTH TOUCH LAMP SPEAKERS**





#### **BRIGHTO**





# **FOLDING SILICON CUP**

**Folding Silicon Cup** with Cap (Collapsible) - E 242







<u>m</u>

Easy Washable

Available in 5 Color



Carry & Us