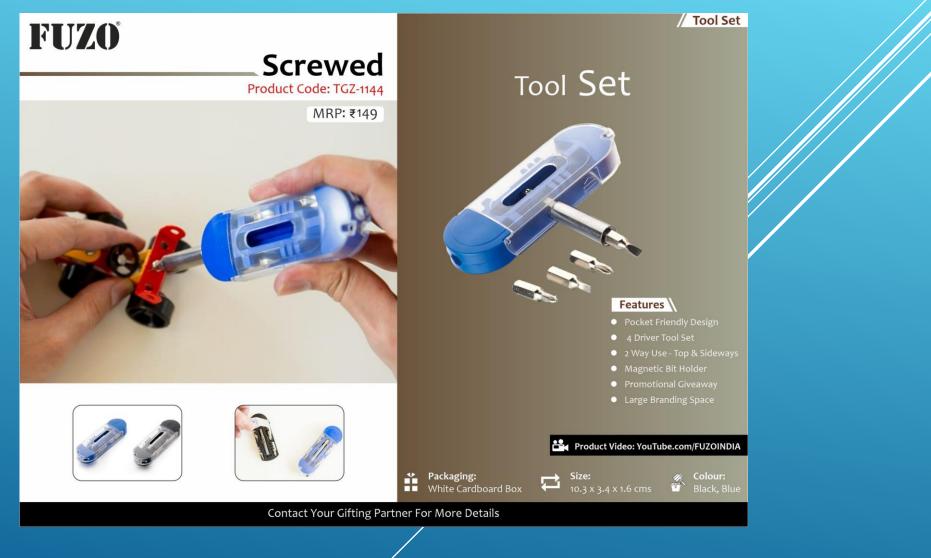

#### **STATIONERY KIT**





#### **SCREWED**





## **6 IN TRAVELLING KEYCHAIN**





### **5 IN 1 CHARGING CABLE EITH DOUAL SIDE LED LOGO LIGHT**



This is 5 in 1 cable has IOS, Micro USB, C-type Useful for promotional Indoor & Outdoor etc.



#### PALM POWER BANK 10000 MAH





#### **DELTA SIPPER**





#### **INFUSED - GLASS INFUSER BOTTLE**





### **DOUBLE WALL STAINLESS STEEL MUG WITH CORK COASTER**





#### **COFFEE-TEA MUG**





#### **COFFEE-TEA MUG**





#### **STAINLESS STEEL VACUUM TUMBLER CUP**





#### **Metal Multi Universal Mobile Phone Stand**





#### **Eco Mug**

10

Capacity : 225 ml (approx.)

# Eco Friendly Coffee Mug with Steel Inside - H 187

#### WE'VE GONE **GREEN** BY USING ECOCUPS Made of Eco friendly wheat fiber

gifts n ideas



#### White Gift Box

- Sustainable and responsible choice as lesser