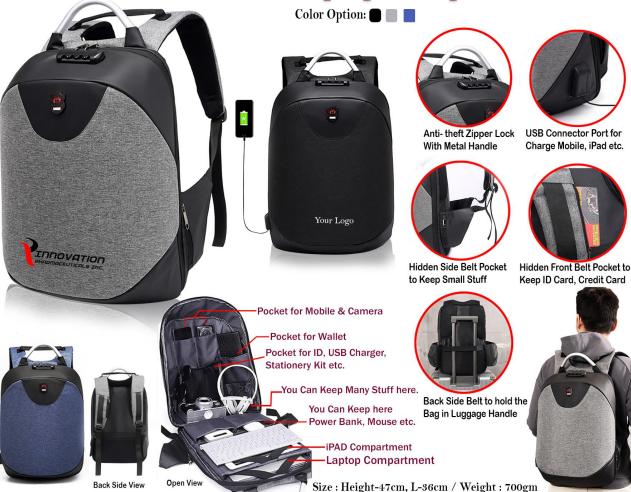

ith Drawers and Tumbler**





#### **Folding Table USB Fan**





#### **Pen With Safety Cutter/ Letter Opener**





#### 4 in 1 Pen





#### Cambridge





#### **HOT & COLD FLASK**



Size : Height : 24.5 cm / Diameter : 6.6 cm / Weight : 270 gm



### **RED GIFT SET**





#### **BLACK GIFT SET**





#### **GIFT SET 4 IN 1**





## **MOUSE PAD WITH WIRELESS CHARGING & MOBILE HOLDER**





#### **MULTIFUNCTION TRAVEL PASSPORT HOLDER**





#### HANGING TOILETRY TRAVEL COSMETIC KIT BAG





#### **TRAVEL FITNESS DUFFEL BAG**





#### NYLON BACKPACK FOLDABLE BAG





#### **SMART ANTI THEFT TRAVELLING BACKPACK**





#### **MULTI FUNCTION SMART ANTI THEFT BAG BACKPACK**





#### **MULTIFUNTION ANTI THEFT LAPTOP BACKPACK**

#### Multifunction Anti theft Laptop Backpack Model H-1515





#### ANTI THEFT LAPTOP BACKPACK





#### **ANTI THEFT LAPTOP BACKPACK BAG**





#### **ANTI THEFT USB CHARGE LAPTOP BAG**





#### **SUPER BASS BLUETOOTH SPEAKER**





#### **XLITE BLUETOOTH TOUCH LAMP SPEAKERS**





#### **BRIGHTO**





# **FOLDING SILICON CUP**

**Folding Silicon Cup** with Cap (Collapsible) - E 242







<u>m</u>

Easy Washable

Available in 5 Color



Carry & Use your own Glass

Any Where / Any Time / Any Type (Hot / Cold)

gifts n ideas

# **3 IN 1 GEL HIGHLIGHTER**





#### **SUPER SWEEP ALARM CLOCK**





# **NIGHT LAMP CLOCK**





# **MAGNIFYING PAPERWEIGHT**





# **SLIDING PRIVACY GUARD**

















#### **SMALL USB HUB**





# **FOLDING USB HUB TUMBLER**









# **ALL IN 1 CHARGING CABLE**





#### **TUMBLER WITH USB HUB, LAMP & MOBILE S