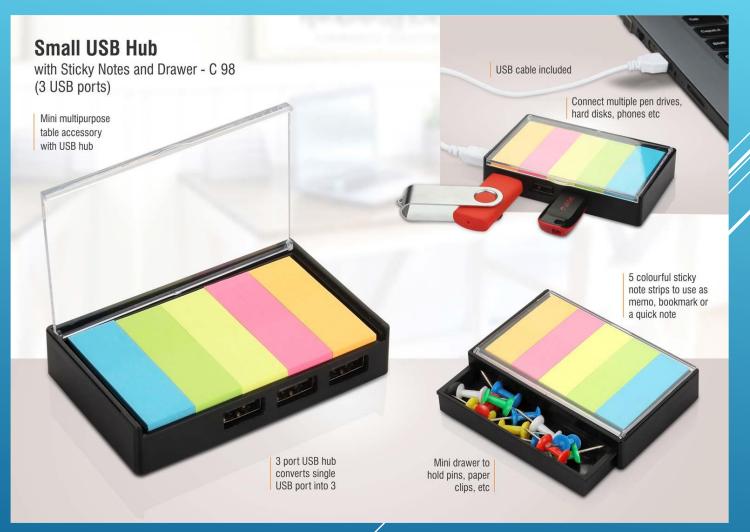

PACK**





#### **MULTIFUNTION ANTI THEFT LAPTOP BACKPACK**

#### Multifunction Anti theft Laptop Backpack Model H-1515





#### ANTI THEFT LAPTOP BACKPACK





#### **ANTI THEFT LAPTOP BACKPACK BAG**





#### **ANTI THEFT USB CHARGE LAPTOP BAG**





#### **SUPER BASS BLUETOOTH SPEAKER**





#### **XLITE BLUETOOTH TOUCH LAMP SPEAKERS**





#### **BRIGHTO**





# **FOLDING SILICON CUP**

**Folding Silicon Cup** with Cap (Collapsible) - E 242







<u>m</u>

Easy Washable

Available in 5 Color



Carry & Use your own Glass

Any Where / Any Time / Any Type (Hot / Cold)

gifts n ideas

# **3 IN 1 GEL HIGHLIGHTER**





#### **SUPER SWEEP ALARM CLOCK**





# **NIGHT LAMP CLOCK**





# **MAGNIFYING PAPERWEIGHT**





# **SLIDING PRIVACY GUARD**

















#### **SMALL USB HUB**





# **FOLDING USB HUB TUMBLER**









# **ALL IN 1 CHARGING CABLE**





#### **TUMBLER WITH USB HUB, LAMP & MOBILE STAND**





#### **FOLDING LAPTOP STAND**





# **POWER PLUS MINI NOTEBOOK/PC SPEAKER**





# Story@Home foldable portable adjustable multifunction laptop study lapdesk table



#### •Dimension: 60 CM X 40 CM X 5 CM

Story@Home Multipurpose Laptop/ Portable/ Bed Folding Table: Round PVC Edging for extra Protection, Inbuilt Mobile Stand for organizing your mobile devices and helps you multitask and increases your productivity.
Cleanliness and anti dust: Smooth Top can be wiped with moist Clean Cloth without damaging the top

•Elegant Portable: Very attractive design and finish. Legs can be folded completely to make it highly portable

•Portable Laptop Desk - You can wo