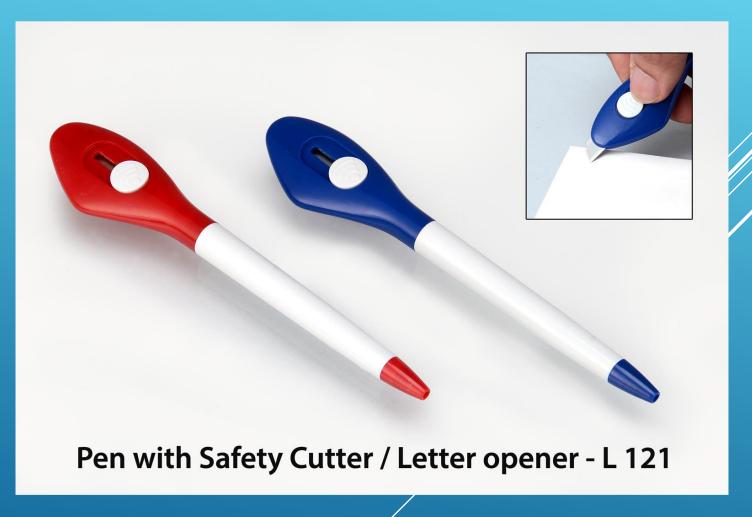

#### **Eco Mug**

10

Capacity : 225 ml (approx.)

# Eco Friendly Coffee Mug with Steel Inside - H 187

#### WE'VE GONE **GREEN** BY USING ECOCUPS Made of Eco friendly wheat fiber

gifts n ideas



#### White Gift Box

- Sustainable and responsible choice as lesser plastic gets dumped in landfills
- Has a fitting cover with silicon ring around
- Outer body made of responsibly sourced wheat fiber

Eco Friendly Coffee Mug with Steel Inside

• BPA free, food safe material used

#### **STAINLESS STEEL VACUUM TUMBLER CUP**





#### **Multi Connector Data Cable**





#### **Folding Wired Headphone with Mic**





#### **3 in 1 Fast Charging Cable**





#### **Rechargeable Lamp with Drawers and Tumbler**





#### **Folding Table USB Fan**





#### **Pen With Safety Cutter/ Letter Opener**





#### 4 in 1 Pen





#### Cambridge





#### **HOT & COLD FLASK**



Size : Height : 24.5 cm / Diameter : 6.6 cm / Weight : 270 gm



### **RED GIFT SET**





#### **BLACK GIFT SET**





#### **GIFT SET 4 IN 1**





## **MOUSE PAD WITH WIRELESS CHARGING & MOBILE HOLDER**





#### **MULTIFUNCTION TRAVEL PASSPORT HOLDER**





#### HANGING TOILETRY TRAVEL COSMETIC KIT BAG





#### **TRAVEL FITNESS DUFFEL BAG**





#### NYLON BACKPACK FOLDABLE BAG





#### **SMART ANTI THEFT TRAVELLING BACKPACK**





#### **MULTI FUNCTION SMART ANTI THEFT BAG BACKPACK**





#### **MULTIFUNTION ANTI THEFT LAPTOP BACKPACK**

#### Multifunction Anti theft Laptop Backpack Model H-1515





#### ANTI THEFT LAPTOP BACKPACK





#### **ANTI THEFT LAPTOP BACKPACK BAG**





#### **ANTI THEFT USB CHARGE