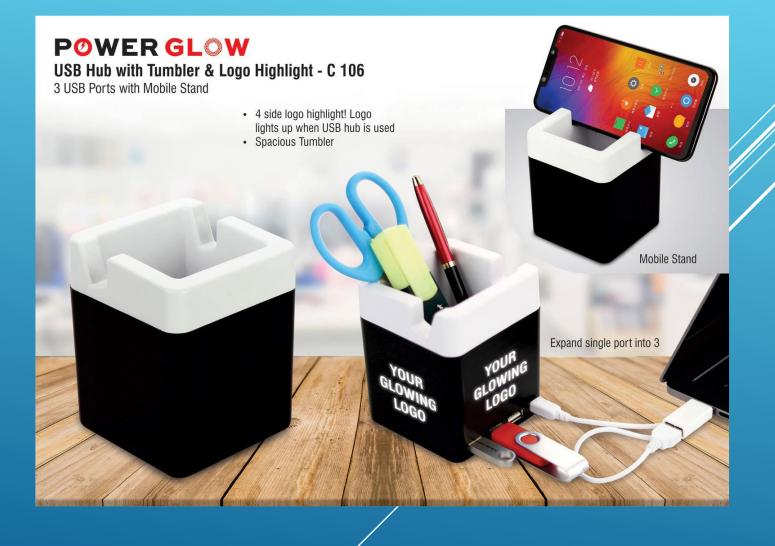

I FUNCTION SMART ANTI THEFT BAG BACKPACK**





#### **MULTIFUNTION ANTI THEFT LAPTOP BACKPACK**

#### Multifunction Anti theft Laptop Backpack Model H-1515





#### ANTI THEFT LAPTOP BACKPACK





#### **ANTI THEFT LAPTOP BACKPACK BAG**





#### **ANTI THEFT USB CHARGE LAPTOP BAG**





#### **SUPER BASS BLUETOOTH SPEAKER**





#### **XLITE BLUETOOTH TOUCH LAMP SPEAKERS**





#### **BRIGHTO**





# **FOLDING SILICON CUP**

**Folding Silicon Cup** with Cap (Collapsible) - E 242







<u>m</u>

Easy Washable

Available in 5 Color



Carry & Use your own Glass

Any Where / Any Time / Any Type (Hot / Cold)

gifts n ideas

# **3 IN 1 GEL HIGHLIGHTER**





#### **SUPER SWEEP ALARM CLOCK**





# **NIGHT LAMP CLOCK**





# **MAGNIFYING PAPERWEIGHT**





# **SLIDING PRIVACY GUARD**

















#### **SMALL USB HUB**





# **FOLDING USB HUB TUMBLER**









# **ALL IN 1 CHARGING CABLE**





#### **TUMBLER WITH USB HUB, LAMP & MOBILE STAND**





#### **FOLDING LAPTOP STAND**





# **POWER PLUS MINI NOTEBOOK/PC SPEAKER**





# Story@Home foldable portable adjustable multifunction laptop study lapdesk table



#### •Dimension: 60 CM X 40 CM X 5 CM

Story@Home Multipurpose Laptop/ Portable/ Bed Folding Table: Round PVC Edging for extra Protection, Inbuilt Mobile Stand for organizing your mobile devices and helps you multitask and increases your productivity.
Cleanliness and anti dust: Smooth Top can be wiped with moist Clean Cloth without damaging the top

•Elegant Portable: Very attractive design and finish. Legs can be folded completely to make it highly portable