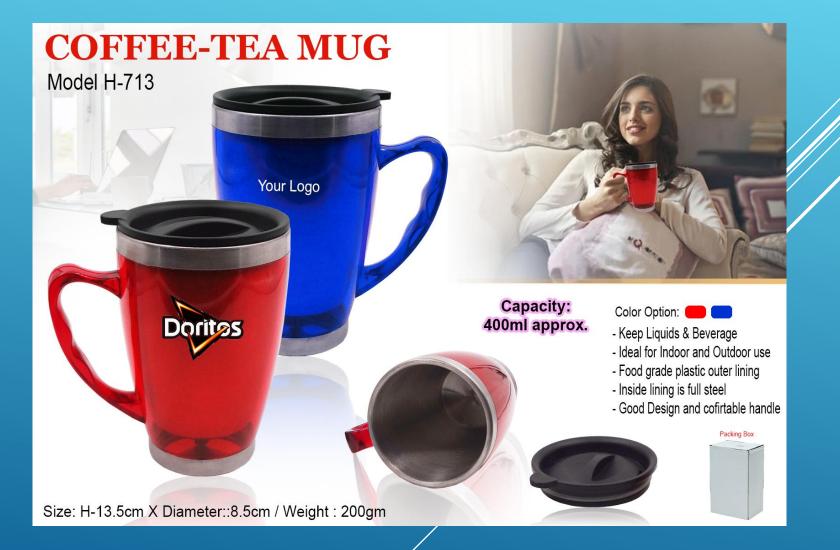

#### **STATIONERY KIT**





#### **SCREWED**





## **6 IN TRAVELLING KEYCHAIN**





### **5 IN 1 CHARGING CABLE EITH DOUAL SIDE LED LOGO LIGHT**



This is 5 in 1 cable has IOS, Micro USB, C-type Useful for promotional Indoor & Outdoor etc.



#### PALM POWER BANK 10000 MAH





#### **DELTA SIPPER**





#### **INFUSED - GLASS INFUSER BOTTLE**





### **DOUBLE WALL STAINLESS STEEL MUG WITH CORK COASTER**





#### **COFFEE-TEA MUG**





#### **COFFEE-TEA MUG**





#### **STAINLESS STEEL VACUUM TUMBLER CUP**





#### **Metal Multi Universal Mobile Phone Stand**





#### **Eco Mug**

10

Capacity : 225 ml (approx.)

# Eco Friendly Coffee Mug with Steel Inside - H 187

#### WE'VE GONE **GREEN** BY USING ECOCUPS Made of Eco friendly wheat fiber

gifts n ideas



#### White Gift Box

- Sustainable and responsible choice as lesser plastic gets dumped in landfills
- Has a fitting cover with silicon ring around
- Outer body made of responsibly sourced wheat fiber

Eco Friendly Coffee Mug with Steel Inside

• BPA free, food safe material used

#### **STAINLESS STEEL VACUUM TUMBLER CUP**





#### **Multi Connector Data Cable**





#### **Folding Wired Headphone with Mic**





#### **3 in 1 Fast Charging Cable**





####