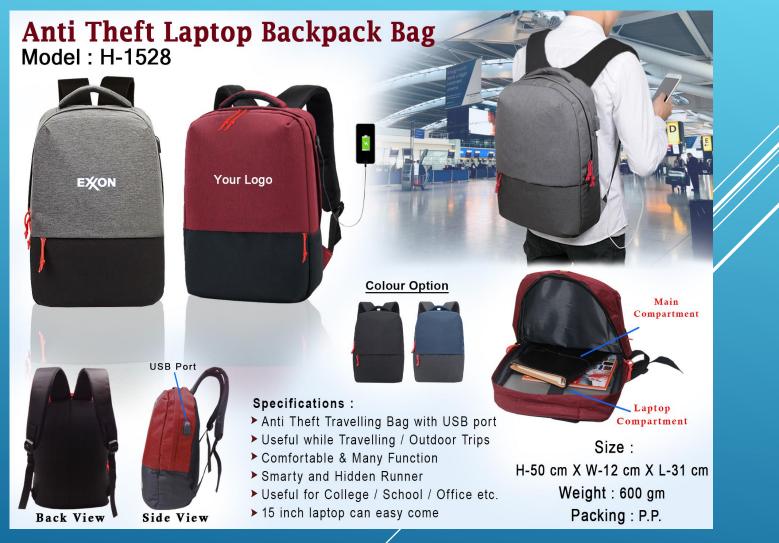

Safety Cutter/ Letter Opener**





#### 4 in 1 Pen





#### Cambridge





#### **HOT & COLD FLASK**



Size : Height : 24.5 cm / Diameter : 6.6 cm / Weight : 270 gm



### **RED GIFT SET**





#### **BLACK GIFT SET**





#### **GIFT SET 4 IN 1**





## **MOUSE PAD WITH WIRELESS CHARGING & MOBILE HOLDER**





#### **MULTIFUNCTION TRAVEL PASSPORT HOLDER**





#### HANGING TOILETRY TRAVEL COSMETIC KIT BAG





#### **TRAVEL FITNESS DUFFEL BAG**





#### NYLON BACKPACK FOLDABLE BAG





#### **SMART ANTI THEFT TRAVELLING BACKPACK**





#### **MULTI FUNCTION SMART ANTI THEFT BAG BACKPACK**





#### **MULTIFUNTION ANTI THEFT LAPTOP BACKPACK**

#### Multifunction Anti theft Laptop Backpack Model H-1515





#### ANTI THEFT LAPTOP BACKPACK





#### **ANTI THEFT LAPTOP BACKPACK BAG**





#### **ANTI THEFT USB CHARGE LAPTOP BAG**





#### **SUPER BASS BLUETOOTH SPEAKER**





#### **XLITE BLUETOOTH TOUCH LAMP SPEAKERS**





#### **BRIGHTO**





# **FOLDING SILICON CUP**

**Folding Silicon Cup** with Cap (Collapsible) - E 242







<u>m</u>

Easy Washable

Available in 5 Color



Carry & Use your own Glass

Any Where / Any Time / Any Type (Hot / Cold)

gifts n ideas

# **3 IN 1 GEL HIGHLIGHTER**





#### **SUPER SWEEP ALARM CLOCK**





# **NIGHT LAMP CLOCK**





# **MAGNIFYING PAPERWEIGHT**





# **SLIDING PRIVACY GUARD**

















#### **SMALL USB HUB**





# **FOLDING USB HUB TUMBLER**









# **ALL IN 1 CHARGING CABLE**





#### **TUMBLER WITH USB HUB, LAMP & MOBILE STAND**





#### **FOLDING LAPTOP STAND**





# **POWER PLUS MINI NOTEBOOK/PC SPE