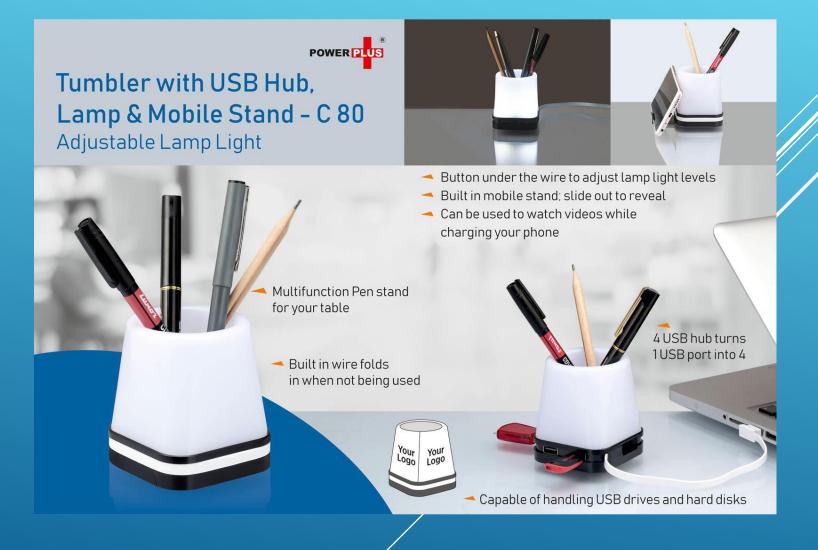

ANTI THEFT LAPTOP BACKPACK





#### **ANTI THEFT LAPTOP BACKPACK BAG**





#### **ANTI THEFT USB CHARGE LAPTOP BAG**





#### **SUPER BASS BLUETOOTH SPEAKER**





#### **XLITE BLUETOOTH TOUCH LAMP SPEAKERS**





#### **BRIGHTO**





# **FOLDING SILICON CUP**

**Folding Silicon Cup** with Cap (Collapsible) - E 242







<u>m</u>

Easy Washable

Available in 5 Color



Carry & Use your own Glass

Any Where / Any Time / Any Type (Hot / Cold)

gifts n ideas

# **3 IN 1 GEL HIGHLIGHTER**





#### **SUPER SWEEP ALARM CLOCK**





# **NIGHT LAMP CLOCK**





# **MAGNIFYING PAPERWEIGHT**





# **SLIDING PRIVACY GUARD**

















#### **SMALL USB HUB**





# **FOLDING USB HUB TUMBLER**









# **ALL IN 1 CHARGING CABLE**





#### **TUMBLER WITH USB HUB, LAMP & MOBILE STAND**





#### **FOLDING LAPTOP STAND**





# **POWER PLUS MINI NOTEBOOK/PC SPEAKER**





# Story@Home foldable portable adjustable multifunction laptop study lapdesk table



#### •Dimension: 60 CM X 40 CM X 5 CM

Story@Home Multipurpose Laptop/ Portable/ Bed Folding Table: Round PVC Edging for extra Protection, Inbuilt Mobile Stand for organizing your mobile devices and helps you multitask and increases your productivity.
Cleanliness and anti dust: Smooth Top can be wiped with moist Clean Cloth without damaging the top

•Elegant Portable: Very attractive design and finish. Legs can be folded completely to make it highly portable

•Portable Laptop Desk - You can work anywhere, simply fold the desk and you have your own ergonomic workstation ready. Can Be Put On Your Lap and Work On the Sofa,