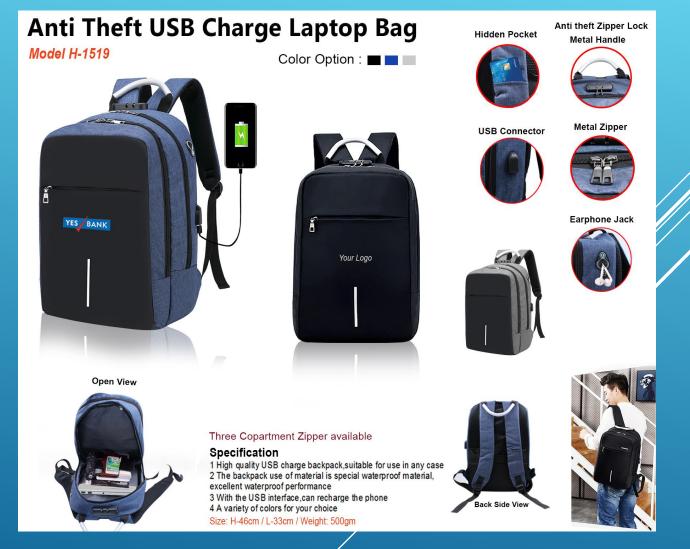

1 Pen





#### Cambridge





#### **HOT & COLD FLASK**



Size : Height : 24.5 cm / Diameter : 6.6 cm / Weight : 270 gm



### **RED GIFT SET**





#### **BLACK GIFT SET**





#### **GIFT SET 4 IN 1**





## **MOUSE PAD WITH WIRELESS CHARGING & MOBILE HOLDER**





#### **MULTIFUNCTION TRAVEL PASSPORT HOLDER**





#### HANGING TOILETRY TRAVEL COSMETIC KIT BAG





#### **TRAVEL FITNESS DUFFEL BAG**





#### NYLON BACKPACK FOLDABLE BAG





#### **SMART ANTI THEFT TRAVELLING BACKPACK**





#### **MULTI FUNCTION SMART ANTI THEFT BAG BACKPACK**





#### **MULTIFUNTION ANTI THEFT LAPTOP BACKPACK**

#### Multifunction Anti theft Laptop Backpack Model H-1515





#### ANTI THEFT LAPTOP BACKPACK





#### **ANTI THEFT LAPTOP BACKPACK BAG**





#### **ANTI THEFT USB CHARGE LAPTOP BAG**





#### **SUPER BASS BLUETOOTH SPEAKER**





#### **XLITE BLUETOOTH TOUCH LAMP SPEAKERS**





#### **BRIGHTO**





# **FOLDING SILICON CUP**

**Folding Silicon Cup** with Cap (Collapsible) - E 242







<u>m</u>

Easy Washable

Available in 5 Color



Carry & Use your own Glass

Any Where / Any Time / Any Type (Hot / Cold)

gifts n ideas

# **3 IN 1 GEL HIGHLIGHTER**





#### **SUPER SWEEP ALARM CLOCK**





# **NIGHT LAMP CLOCK**





# **MAGNIFYING PAPERWEIGHT**





# **SLIDING PRIVACY GUARD**

















#### **SMALL USB HUB**





# **FOLDING USB HUB TUMBLER**









# **ALL IN 1 CHARGING CABLE**





#### **TUMBLER WITH USB HUB, LAMP & MOBILE STAND**





#### **FOLDING LAPTOP STAND**





# **POWER PLUS MINI NOTEBOOK/PC SPEAKER**





# Story@Home foldable portable adju