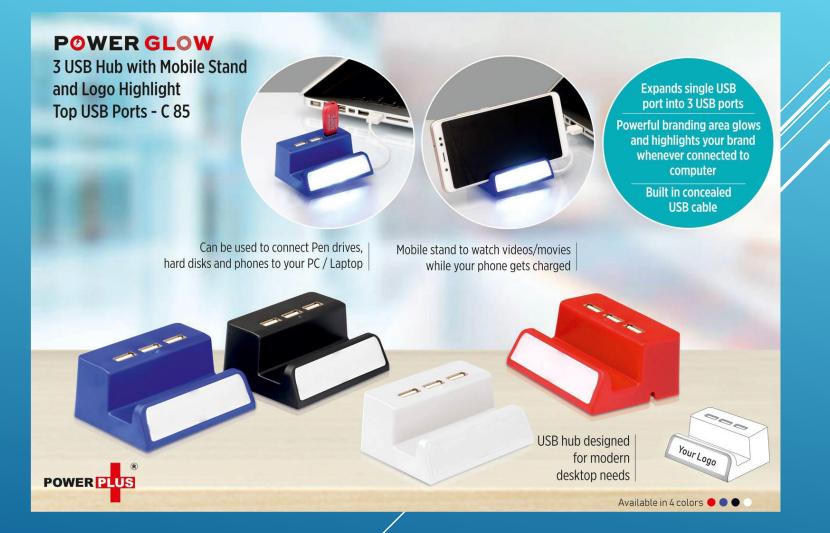

EFT LAPTOP BACKPACK**

#### Multifunction Anti theft Laptop Backpack Model H-1515





#### ANTI THEFT LAPTOP BACKPACK





#### **ANTI THEFT LAPTOP BACKPACK BAG**





#### **ANTI THEFT USB CHARGE LAPTOP BAG**





#### **SUPER BASS BLUETOOTH SPEAKER**





#### **XLITE BLUETOOTH TOUCH LAMP SPEAKERS**





#### **BRIGHTO**





# **FOLDING SILICON CUP**

**Folding Silicon Cup** with Cap (Collapsible) - E 242







<u>m</u>

Easy Washable

Available in 5 Color



Carry & Use your own Glass

Any Where / Any Time / Any Type (Hot / Cold)

gifts n ideas

# **3 IN 1 GEL HIGHLIGHTER**





#### **SUPER SWEEP ALARM CLOCK**





# **NIGHT LAMP CLOCK**





# **MAGNIFYING PAPERWEIGHT**





# **SLIDING PRIVACY GUARD**

















#### **SMALL USB HUB**





# **FOLDING USB HUB TUMBLER**









# **ALL IN 1 CHARGING CABLE**





#### **TUMBLER WITH USB HUB, LAMP & MOBILE STAND**





#### **FOLDING LAPTOP STAND**





# **POWER PLUS MINI NOTEBOOK/PC SPEAKER**





# Story@Home foldable portable adjustable multifunction laptop study lapdesk table



#### •Dimension: 60 CM X 40 CM X 5 CM

Story@Home Multipurpose Laptop/ Portable/ Bed Folding Table: Round PVC Edging for extra Protection, Inbuilt Mobile Stand for organizing your mobile devices and helps you multitask and increases your productivity.
Cleanliness and anti dust: Smooth Top can be wiped with moist Clean Cloth without damaging the top

•Elegant Portable: Very attractive design and finish. Legs can be folded completely to make it highly portable

•Portable Laptop Desk - You can work anywhere, simply fold the desk and y