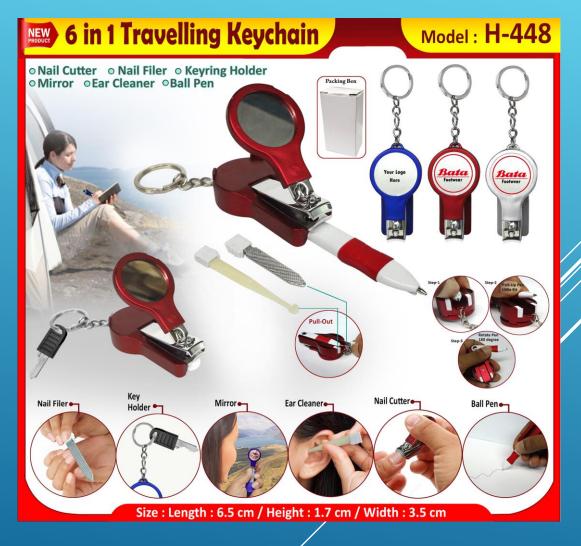

#### **STATIONERY KIT**





#### **SCREWED**





## **6 IN TRAVELLING KEYCHAIN**





### **5 IN 1 CHARGING CABLE EITH DOUAL SIDE LED LOGO LIGHT**



This is 5 in 1 cable has IOS, Micro USB, C-type Useful for promotional Indoor & Outdoor etc.



#### PALM POWER BANK 10000 MAH





#### **DELTA SIPPER**





#### **INFUSED - GLASS INFUSER BOTTLE**





### **DOUBLE WALL STAINLESS STEEL MUG WITH CORK COASTER**





#### **COFFEE-TEA MUG**





#### **COFFEE-TEA MUG**





#### **STAINLESS STEEL VACUUM TUMBLER CUP**





#### **Metal Multi Universal Mobile Phone Stand**





#### **Eco Mug**

10

Capacity : 225 ml (approx.)

# Eco Friendly Coffee Mug with Steel Inside - H 187

#### WE'VE GONE **GREEN** BY USING ECOCUPS Made of Eco friendly wheat fiber

gifts n ideas



#### White Gift Box

- Sustainable and responsible choice as lesser plastic gets dumped in landfills
- Ha