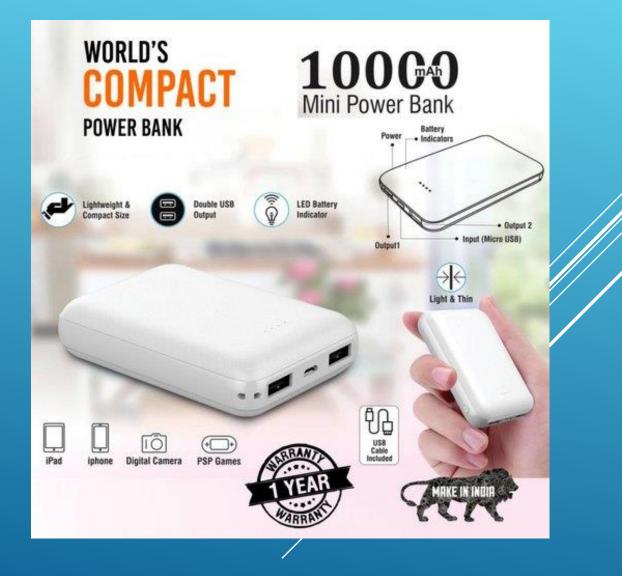

#### **STATIONERY KIT**





#### **SCREWED**





## **6 IN TRAVELLING KEYCHAIN**





### **5 IN 1 CHARGING CABLE EITH DOUAL SIDE LED LOGO LIGHT**



This is 5 in 1 cable has IOS, Micro USB, C-type Useful for promotional Indoor & Outdoor etc.



#### PALM POWER BANK 10000 MAH





#### **DELTA SIPPER**





#### **INFUSED - GLASS INFUSER BOTTLE**





### **DOUBLE WALL STAINLESS STEEL MUG WITH CORK COASTER**





#### **COFFEE-TEA MUG**





#### **COFFEE-TEA MUG**





#### **STAINLESS STEEL VACUUM TUMBLER CUP**





#### **Metal Multi Universal Mobile Phone Stand**





#### **Eco Mug**

10

Capacity : 225 ml (approx.)

# Eco Friendly Coffee Mug with Steel Inside - H 187

#### WE'VE GONE **GREEN** BY USING ECOCUPS Made of Eco friendly wheat fiber

gifts n ideas



#### White Gift Box

- Sustainable and responsible choice as lesser plastic gets dumped in landfills
- Has a fitting cover with silicon ring around
- Outer body made of responsibly sourced wheat fiber

Eco Friendly Coffee Mug with Steel Inside

• BPA free, food safe material used

#### **STAINLESS ST