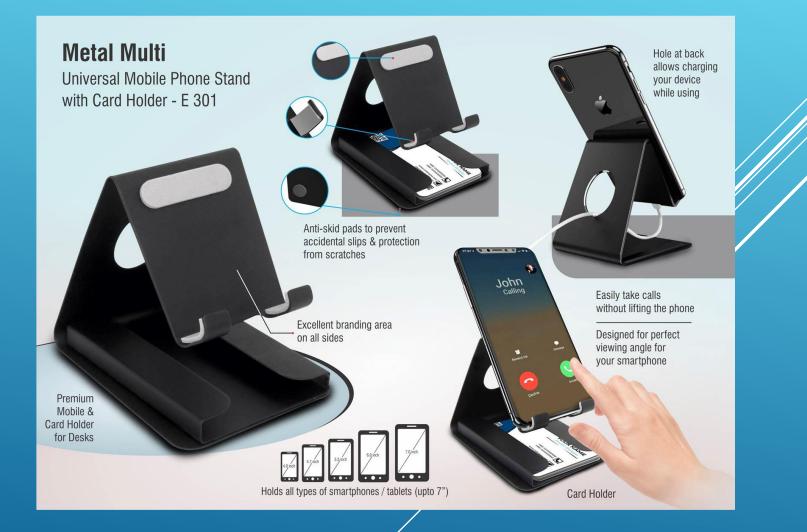

#### **STATIONERY KIT**





#### **SCREWED**





## **6 IN TRAVELLING KEYCHAIN**





### **5 IN 1 CHARGING CABLE EITH DOUAL SIDE LED LOGO LIGHT**



This is 5 in 1 cable has IOS, Micro USB, C-type Useful for promotional Indoor & Outdoor etc.



#### PALM POWER BANK 10000 MAH





#### **DELTA SIPPER**





#### **INFUSED - GLASS INFUSER BOTTLE**





### **DOUBLE WALL STAINLESS STEEL MUG WITH CORK COASTER**





#### **COFFEE-TEA MUG**





#### **COFFEE-TEA MUG**





#### **STAINLESS STEEL VACUUM TUMBLER CUP**





#### **Metal Multi Universal Mobile Phone Stand**





#### **Eco Mug**

10

Capacity : 225 ml (approx.)

# Eco Friendly Coffee Mug with Steel Inside - H 187

#### WE'VE GONE **GREEN** BY USING ECOCUPS Made of Eco friendly wheat fiber

gifts n ideas



#### White Gift Box

- Sustainable and responsible choice as lesser plastic gets dumped in landfills
- Has a fitting cover with silicon ring around
- Outer body made of responsibly sourced wheat fiber

Eco Friendly Coffee Mug with Steel Inside

• BPA free, food safe material used

#### **STAINLESS STEEL VACUUM TUMBLER CUP**





#### **Multi Connector Data Cable**





#### **Folding Wired Headphone with Mic**





#### **3 in 1 Fast Charging Cable**





#### **Rechargeable Lamp with Drawers and Tumbler**





#### **Folding Table USB Fan**





#### **Pen With Safety Cutter/ Letter Opener*