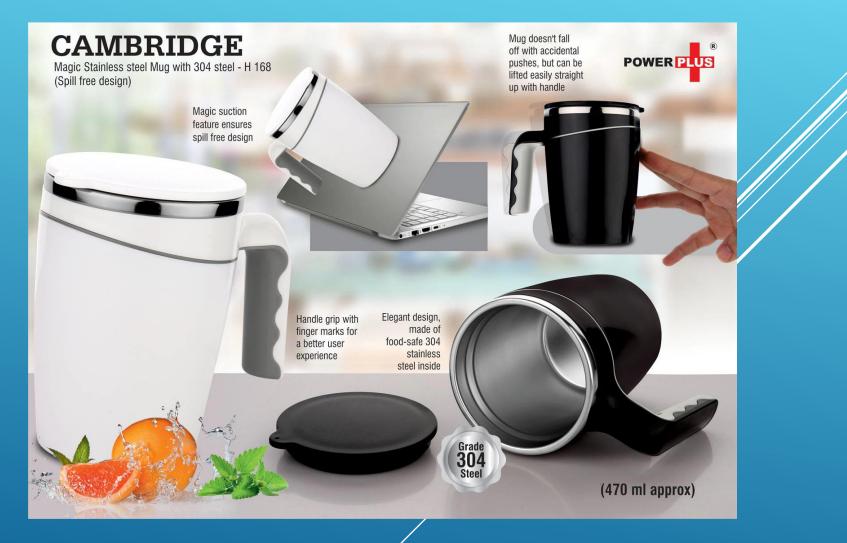

(approx.)

# Eco Friendly Coffee Mug with Steel Inside - H 187

#### WE'VE GONE **GREEN** BY USING ECOCUPS Made of Eco friendly wheat fiber

gifts n ideas



#### White Gift Box

- Sustainable and responsible choice as lesser plastic gets dumped in landfills
- Has a fitting cover with silicon ring around
- Outer body made of responsibly sourced wheat fiber

Eco Friendly Coffee Mug with Steel Inside

• BPA free, food safe material used

#### **STAINLESS STEEL VACUUM TUMBLER CUP**





#### **Multi Connector Data Cable**





#### **Folding Wired Headphone with Mic**





#### **3 in 1 Fast Charging Cable**





#### **Rechargeable Lamp with Drawers and Tumbler**





#### **Folding Table USB Fan**





#### **Pen With Safety Cutter/ Letter Opener**





#### 4 in 1 Pen





#### Cambridge





#### **HOT & COLD FLASK**



Size : Height : 24.5 cm / Diameter : 6.6 cm / Weight : 270 gm



### **RED GIFT SET**





#### **BLACK GIFT SET**





#### **GIFT SET 4 IN 1**





## **MOUSE PAD WITH WIRELESS CHARGING & MOBILE HOLDER**





#### **MULTIFUNCTION TRAVEL PASSPORT HOLDER**





#### HANGING TOILETRY TRAVEL COSMETIC KIT BAG





#### **TRAVEL FITNESS DUFFEL BAG**





#### NYLON BACKPACK FOLDABLE BAG





#### **SMART ANTI THEFT TRAVELLING BACKPACK**





#### **MULTI FUNCTION SMART ANTI THEFT BAG BACKPACK**





#### **MULTIFUNTION ANTI THEFT LAPTOP BACKPACK**

#### Multifunction Anti theft Laptop Backpack Model H-1515





#### ANTI THEFT LAPTOP BACKPACK





#### **ANTI THEFT LAPTOP BACKPACK BAG**





#### **ANTI THEFT USB CHARGE LAPTOP BAG**





#### **SUPER BASS BLUET