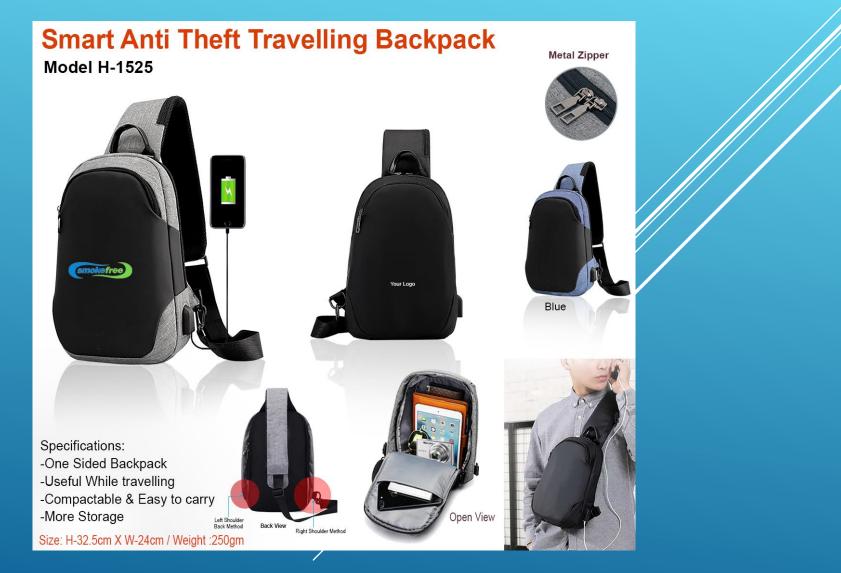

UMBLER CUP**





#### **Multi Connector Data Cable**





#### **Folding Wired Headphone with Mic**





#### **3 in 1 Fast Charging Cable**





#### **Rechargeable Lamp with Drawers and Tumbler**





#### **Folding Table USB Fan**





#### **Pen With Safety Cutter/ Letter Opener**





#### 4 in 1 Pen





#### Cambridge





#### **HOT & COLD FLASK**



Size : Height : 24.5 cm / Diameter : 6.6 cm / Weight : 270 gm



### **RED GIFT SET**





#### **BLACK GIFT SET**





#### **GIFT SET 4 IN 1**





## **MOUSE PAD WITH WIRELESS CHARGING & MOBILE HOLDER**





#### **MULTIFUNCTION TRAVEL PASSPORT HOLDER**





#### HANGING TOILETRY TRAVEL COSMETIC KIT BAG





#### **TRAVEL FITNESS DUFFEL BAG**





#### NYLON BACKPACK FOLDABLE BAG





#### **SMART ANTI THEFT TRAVELLING BACKPACK**





#### **MULTI FUNCTION SMART ANTI THEFT BAG BACKPACK**





#### **MULTIFUNTION ANTI THEFT LAPTOP BACKPACK**

#### Multifunction Anti theft Laptop Backpack Model H-1515





#### ANTI THEFT LAPTOP BACKPACK





#### **ANTI THEFT LAPTOP BACKPACK BAG**





#### **ANTI THEFT USB CHARGE LAPTOP BAG**





#### **SUPER BASS BLUETOOTH SPEAKER**





#### **XLITE BLUETOOTH TOUCH LAMP SPEAKERS**





#### **BRIGHTO**





# **FOLDING SILICON CUP**

**Folding Silicon Cup** with Cap (Collapsible) - E 242







<u>m</u>

Easy Washable

Available in 5 Color



Carry & Use your own Glass

Any Where / Any Time / Any Type (Hot / Cold)

gifts n ideas

# **3 IN 1 GEL HIGHLIGHTER**





#### **SUPER SWEEP ALARM CLOCK**





# **NIGHT LAMP CLOCK**





# **MAGNIFYING PAPERWEIGHT**





# **SLIDING PRIVAC