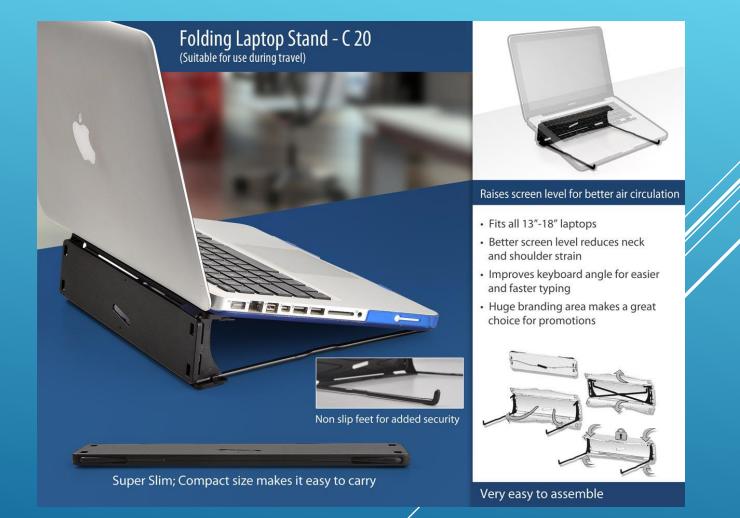

## **ANTI THEFT LAPTOP BACKPACK BAG**





#### **ANTI THEFT USB CHARGE LAPTOP BAG**





#### **SUPER BASS BLUETOOTH SPEAKER**





#### **XLITE BLUETOOTH TOUCH LAMP SPEAKERS**





#### **BRIGHTO**





# **FOLDING SILICON CUP**

**Folding Silicon Cup** with Cap (Collapsible) - E 242







<u>m</u>

Easy Washable

Available in 5 Color



Carry & Use your own Glass

Any Where / Any Time / Any Type (Hot / Cold)

gifts n ideas

# **3 IN 1 GEL HIGHLIGHTER**





#### **SUPER SWEEP ALARM CLOCK**





# **NIGHT LAMP CLOCK**





# **MAGNIFYING PAPERWEIGHT**





# **SLIDING PRIVACY GUARD**

















#### **SMALL USB HUB**





# **FOLDING USB HUB TUMBLER**









# **ALL IN 1 CHARGING CABLE**





#### **TUMBLER WITH USB HUB, LAMP & MOBILE STAND**





#### **FOLDING LAPTOP STAND**





# **POWER PLUS MINI NOTEBOOK/PC SPEAKER**





# Story@Home foldable portable adjustable multifunction laptop study lapdesk table



#### •Dimension: 60 CM X 40 CM X 5 CM

Story@Home Multipurpose Laptop/ Portable/ Bed Folding Table: Round PVC Edging for extra Protection, Inbuilt Mobile Stand for organizing your mobile devices and helps you multitask and increases your productivity.
Cleanliness and anti dust: Smooth Top can be wiped with moist Clean Cloth without damaging the top

•Elegant Portable: Very attractive design and finish. Legs can be folded completely to make it highly portable

•Portable Laptop Desk - You can work anywhere, simply fold the desk and you have your own ergonomic workstation ready. Can Be Put On Your Lap and Work On the Sofa, Bed, Outdoors Etc.

Available Color