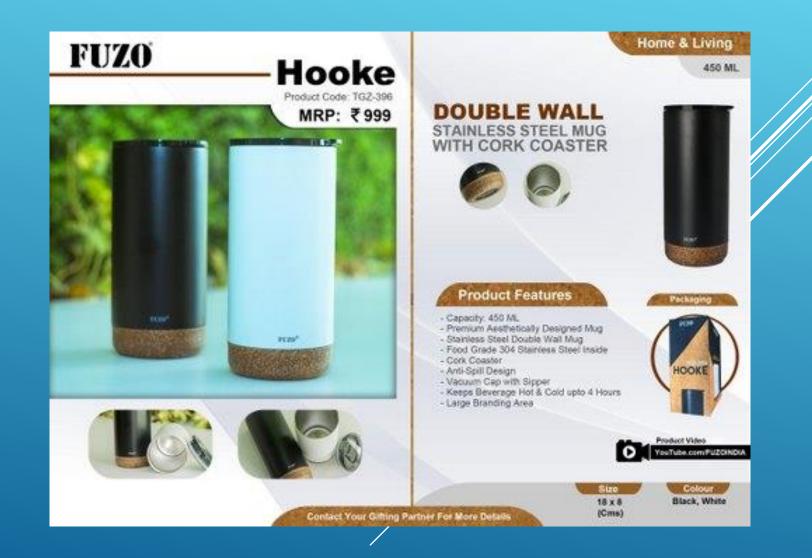

#### **STATIONERY KIT**





#### **SCREWED**





## **6 IN TRAVELLING KEYCHAIN**





### **5 IN 1 CHARGING CABLE EITH DOUAL SIDE LED LOGO LIGHT**



This is 5 in 1 cable has IOS, Micro USB, C-type Useful for promotional Indoor & Outdoor etc.



#### PALM POWER BANK 10000 MAH





#### **DELTA SIPPER**





#### **INFUSED - GLASS INFUSER BOTTLE**





### **DOUBLE WALL STAINLESS STEEL MUG WITH CORK COASTER**





#### **COFFEE-TEA MUG**





#### **COFFEE-TEA MUG**





#### **STAINLESS STEEL VACUUM TUMBLER CUP**





#### **Metal Multi Universal Mobile Phone Stand**





#### **Eco Mug**

10

Capacity : 225 ml (approx.)

# Eco Friendly Coffee Mug with Steel Inside - H 187

#### WE'VE GONE **GREEN** BY USING ECOCUPS Made of Eco friendly wheat fiber

gifts n ideas



#### White Gift Box

- Sustainable and responsible choice as lesser plastic gets dumped in landfills
- Has a fitting cover with silicon ring around
- Outer body made of responsibly sourced wheat fiber

Eco Friendly Coffee Mug with Steel Inside

• BPA free, food safe material used

#### **STAINLESS STEEL VACUUM TUMBLER CUP**





#### **Multi Connector Data Cable**





#### **Folding Wired Headphone with Mic**





#### **3 in 1 Fas