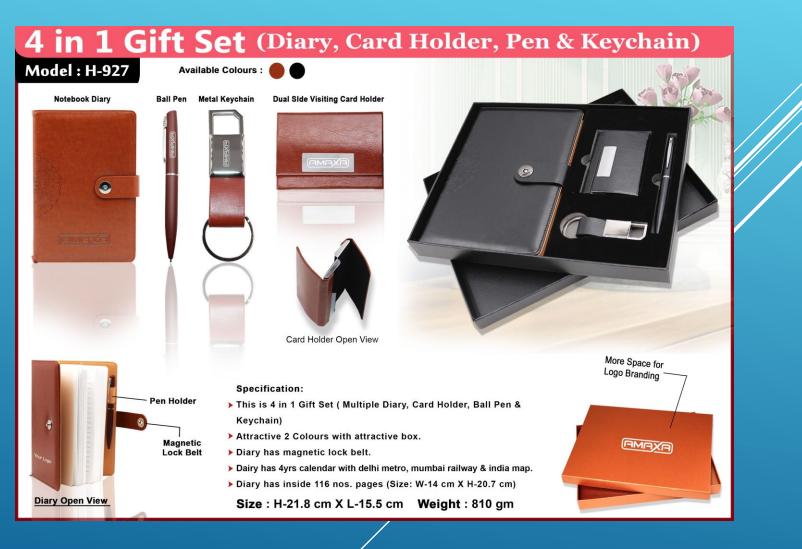

- Sustainable and responsible choice as lesser plastic gets dumped in landfills
- Has a fitting cover with silicon ring around
- Outer body made of responsibly sourced wheat fiber

Eco Friendly Coffee Mug with Steel Inside

• BPA free, food safe material used

#### **STAINLESS STEEL VACUUM TUMBLER CUP**





#### **Multi Connector Data Cable**





#### **Folding Wired Headphone with Mic**





#### **3 in 1 Fast Charging Cable**





#### **Rechargeable Lamp with Drawers and Tumbler**





#### **Folding Table USB Fan**





#### **Pen With Safety Cutter/ Letter Opener**





#### 4 in 1 Pen





#### Cambridge





#### **HOT & COLD FLASK**



Size : Height : 24.5 cm / Diameter : 6.6 cm / Weight : 270 gm



### **RED GIFT SET**





#### **BLACK GIFT SET**





#### **GIFT SET 4 IN 1**





## **MOUSE PAD WITH WIRELESS CHARGING & MOBILE HOLDER**





#### **MULTIFUNCTION TRAVEL PASSPORT HOLDER**





#### HANGING TOILETRY TRAVEL COSMETIC KIT BAG





#### **TRAVEL FITNESS DUFFEL BAG**





#### NYLON BACKPACK FOLDABLE BAG





#### **SMART ANTI THEFT TRAVELLING BACKPACK**





#### **MULTI FUNCTION SMART ANTI THEFT BAG BACKPACK**





#### **MULTIFUNTION ANTI THEFT LAPTOP BACKPACK**

#### Multifunction Anti theft Laptop Backpack Model H-1515





#### ANTI THEFT LAPTOP BACKPACK





#### **ANTI THEFT LAPTOP BACKPACK BAG**





#### **ANTI THEFT USB CHARGE LAPTOP BAG**





#### **SUPER BASS BLUETOOTH SPEAKER**





#### **XLITE BLUETOOTH TOUCH LAMP SPEAKERS**





#### **BRIGHTO**





# **FOLDING SILICON CUP**

**Folding Silicon Cup** with Cap (Collapsible) - E 242