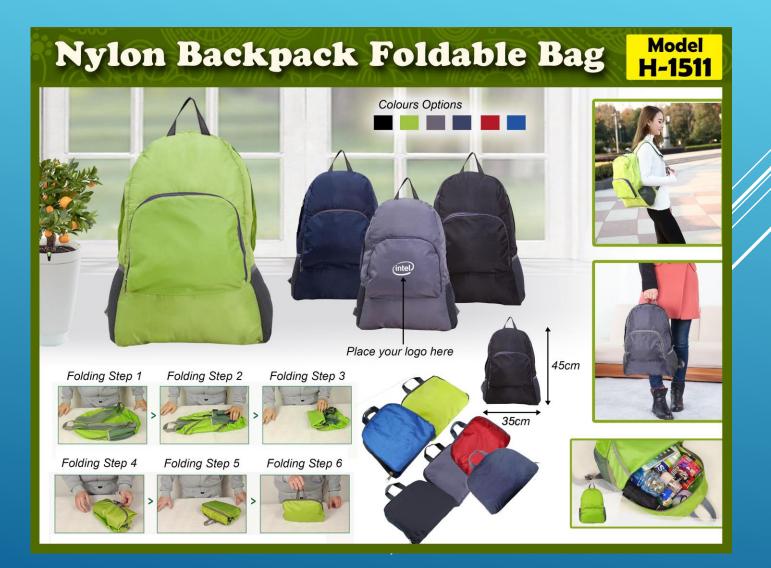

safe material used

#### **STAINLESS STEEL VACUUM TUMBLER CUP**





#### **Multi Connector Data Cable**





#### **Folding Wired Headphone with Mic**





#### **3 in 1 Fast Charging Cable**





#### **Rechargeable Lamp with Drawers and Tumbler**





#### **Folding Table USB Fan**





#### **Pen With Safety Cutter/ Letter Opener**





#### 4 in 1 Pen





#### Cambridge





#### **HOT & COLD FLASK**



Size : Height : 24.5 cm / Diameter : 6.6 cm / Weight : 270 gm



### **RED GIFT SET**





#### **BLACK GIFT SET**





#### **GIFT SET 4 IN 1**





## **MOUSE PAD WITH WIRELESS CHARGING & MOBILE HOLDER**





#### **MULTIFUNCTION TRAVEL PASSPORT HOLDER**





#### HANGING TOILETRY TRAVEL COSMETIC KIT BAG





#### **TRAVEL FITNESS DUFFEL BAG**





#### NYLON BACKPACK FOLDABLE BAG





#### **SMART ANTI THEFT TRAVELLING BACKPACK**





#### **MULTI FUNCTION SMART ANTI THEFT BAG BACKPACK**





#### **MULTIFUNTION ANTI THEFT LAPTOP BACKPACK**

#### Multifunction Anti theft Laptop Backpack Model H-1515





#### ANTI THEFT LAPTOP BACKPACK





#### **ANTI THEFT LAPTOP BACKPACK BAG**





#### **ANTI THEFT USB CHARGE LAPTOP BAG**





#### **SUPER BASS BLUETOOTH SPEAKER**





#### **XLITE BLUETOOTH TOUCH LAMP SPEAKERS**





#### **BRIGHTO**





# **FOLDING SILICON CUP**

**Folding Silicon Cup** with Cap (Collapsible) - E 242







<u>m</u>

Easy Washable

Available in 5 Color



Carry & Use your own Glass

Any Where / Any Time / Any Type (Hot / Cold)

gifts n ideas

# **3 IN 1 GEL HIGHLIGHTER**





#### **SUPER SWEEP ALARM CLOCK**





# **NIGHT LAMP CLOCK**





#