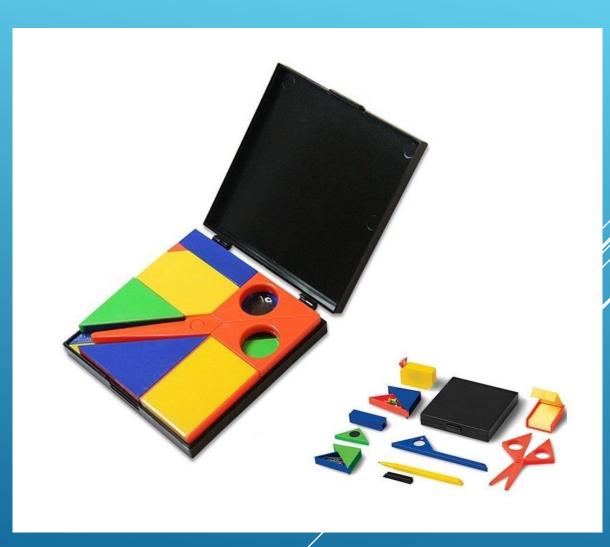

#### **STATIONERY KIT**





#### **SCREWED**





## **6 IN TRAVELLING KEYCHAIN**





### **5 IN 1 CHARGING CABLE EITH DOUAL SIDE LED LOGO LIGHT**



This is 5 in 1 cable has IOS, Micro USB, C-type Useful for promotional Indoor & Outdoor etc.



#### PALM POWER BANK 10000 MAH





#### **DELTA SIPPER**





#### **INFUSED - GLASS INFUSER BOTTLE**





### **DOUBLE WALL STAINLESS STEEL MUG WITH CORK COASTER**





#### **COFFEE-TEA MUG**





#### **COFFEE-TEA MUG**





#### **STAINLESS STEEL VACUUM TUMBLER CUP**





#### **Metal Multi Universal Mobile Phone Stand**





#### **Eco Mug**

10

Capacity : 225 ml (approx.)

# Eco Friendly Coffee Mug with Steel Inside - H 187

#### WE'VE GONE **GREEN** BY USING ECOCUPS Made of Eco friendly wheat fiber

gifts n ideas



#### White Gift Box

- Sustainable and respons