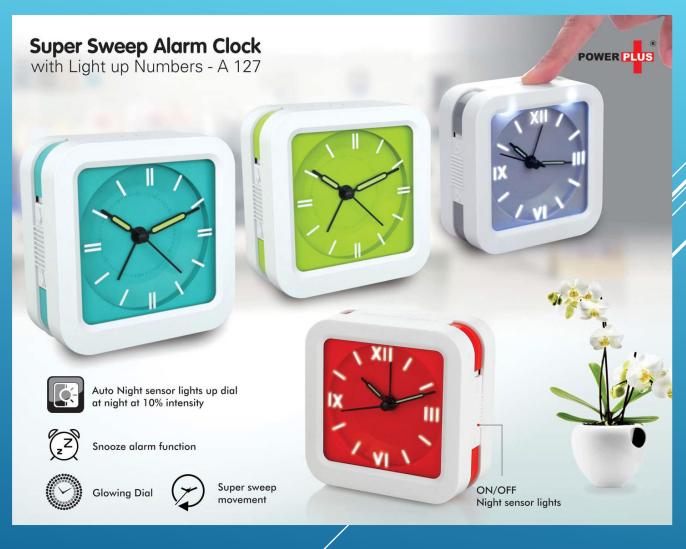

### NYLON BACKPACK FOLDABLE BAG





#### **SMART ANTI THEFT TRAVELLING BACKPACK**





#### **MULTI FUNCTION SMART ANTI THEFT BAG BACKPACK**





#### **MULTIFUNTION ANTI THEFT LAPTOP BACKPACK**

#### Multifunction Anti theft Laptop Backpack Model H-1515





#### ANTI THEFT LAPTOP BACKPACK





#### **ANTI THEFT LAPTOP BACKPACK BAG**





#### **ANTI THEFT USB CHARGE LAPTOP BAG**





#### **SUPER BASS BLUETOOTH SPEAKER**





#### **XLITE BLUETOOTH TOUCH LAMP SPEAKERS**





#### **BRIGHTO**





# **FOLDING SILICON CUP**

**Folding Silicon Cup** with Cap (Collapsible) - E 242







<u>m</u>

Easy Washable

Available in 5 Color



Carry & Use your own Glass

Any Where / Any Time / Any Type (Hot / Cold)

gifts n ideas

# **3 IN 1 GEL HIGHLIGHTER**





#### **SUPER SWEEP ALARM CLOCK**





# **NIGHT LAMP CLOCK**





# **MAGNIFYING PAPERWEIGHT**





# **SLIDING PRIVACY GUARD**

















#### **SMALL USB HUB**





# **FOLDING USB HUB TUMBLER**









# **ALL IN 1 CHARGING CABLE**





#### **TUMBLER WITH USB HUB, LAMP & MOBILE STAND**





#### **FOLDING LAPTOP STAND**





# **POWER PLUS MINI NOTEBOOK/PC SPEAKER**





# Story@Home foldable portable adjustable multifunction laptop study lapdesk table



#### •Dimension: 60 CM X 40 CM X 5 CM

Story@Home Multipurpose Laptop/ Portable/ Bed Folding Table: Round PVC Edging for extra Protection, Inbuilt Mobile Stand for organizing your mobile devices and helps you multitask and increases your productivity.
Cleanliness and anti dust: Smooth Top can be wiped with moist Clean Cloth without damaging the top

•Elegant Po