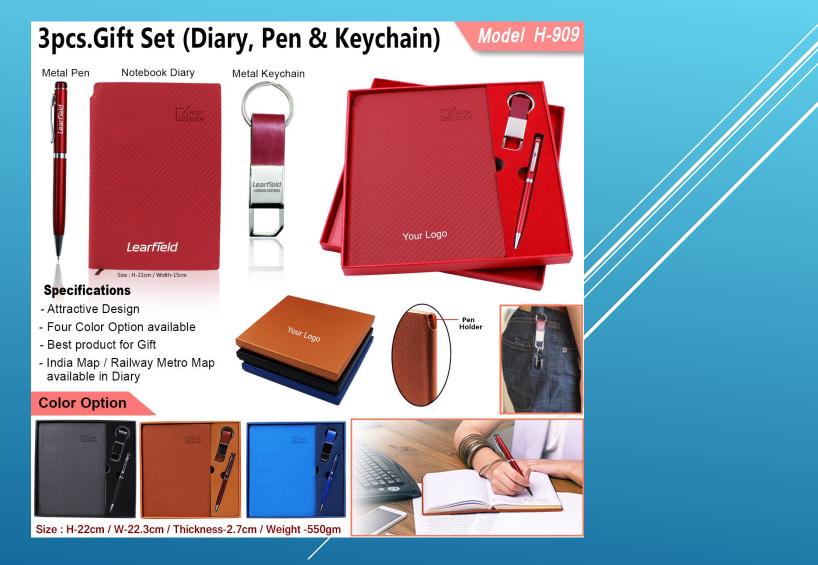

riendly wheat fiber

gifts n ideas



#### White Gift Box

- Sustainable and responsible choice as lesser plastic gets dumped in landfills
- Has a fitting cover with silicon ring around
- Outer body made of responsibly sourced wheat fiber

Eco Friendly Coffee Mug with Steel Inside

• BPA free, food safe material used

#### **STAINLESS STEEL VACUUM TUMBLER CUP**





#### **Multi Connector Data Cable**





#### **Folding Wired Headphone with Mic**





#### **3 in 1 Fast Charging Cable**





#### **Rechargeable Lamp with Drawers and Tumbler**





#### **Folding Table USB Fan**





#### **Pen With Safety Cutter/ Letter Opener**





#### 4 in 1 Pen





#### Cambridge





#### **HOT & COLD FLASK**



Size : Height : 24.5 cm / Diameter : 6.6 cm / Weight : 270 gm



### **RED GIFT SET**





#### **BLACK GIFT SET**





#### **GIFT SET 4 IN 1**





## **MOUSE PAD WITH WIRELESS CHARGING & MOBILE HOLDER**





#### **MULTIFUNCTION TRAVEL PASSPORT HOLDER**





#### HANGING TOILETRY TRAVEL COSMETIC KIT BAG





#### **TRAVEL FITNESS DUFFEL BAG**





#### NYLON BACKPACK FOLDABLE BAG





#### **SMART ANTI THEFT TRAVELLING BACKPACK**





#### **MULTI FUNCTION SMART ANTI THEFT BAG BACKPACK**





#### **MULTIFUNTION ANTI THEFT LAPTOP BACKPACK**

#### Multifunction Anti theft Laptop Backpack Model H-1515





#### ANTI THEFT LAPTOP BACKPACK





#### **ANTI THEFT LAPTOP BACKPACK BAG**





#### **ANTI THEFT USB CHARGE LAPTOP BAG**





#### **SUPER BASS BLUETOOTH SPEAKER**





#### **XLITE BLUETOOTH TOUCH LAMP SPEAKERS**





#### **BRIGHTO**





# **FOLDING SILICON CUP**

*