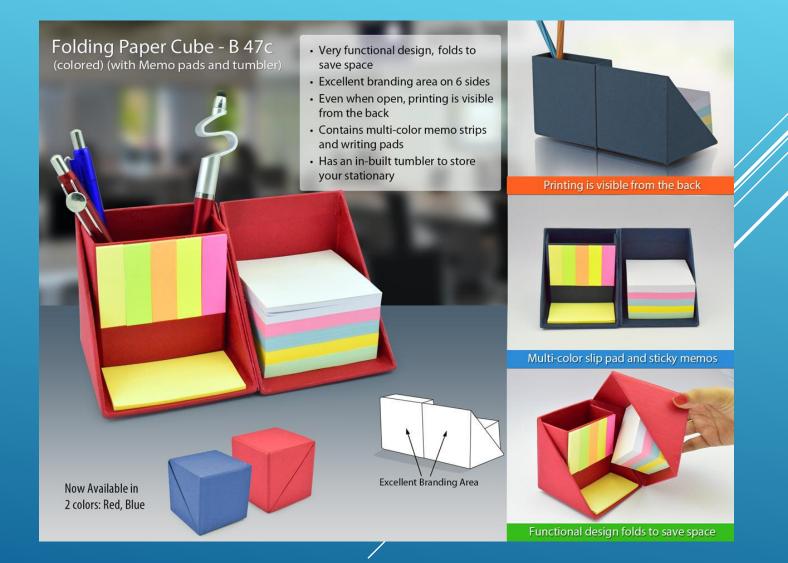

n laptop study lapdesk table



#### •Dimension: 60 CM X 40 CM X 5 CM

Story@Home Multipurpose Laptop/ Portable/ Bed Folding Table: Round PVC Edging for extra Protection, Inbuilt Mobile Stand for organizing your mobile devices and helps you multitask and increases your productivity.
Cleanliness and anti dust: Smooth Top can be wiped with moist Clean Cloth without damaging the top

•Elegant Portable: Very attractive design and finish. Legs can be folded completely to make it highly portable

•Portable Laptop Desk - You can work anywhere, simply fold the desk and you have your own ergonomic workstation ready. Can Be Put On Your Lap and Work On the Sofa, Bed, Outdoors Etc.

Available Color: Black & Brown

MRP: 2499



#### **GRIPPO ADJUSTABLE MOBILE HOLDER**





#### **FOLDING PAPER CUBE**





# **WOODEN TABLE TOP WITH DIGITAL LED**







#### Physical/E Gift Voucher Available



#### amazon.com Gift Card





# lifestyle

GIFT CARD

# Thank you

# Gifts N Ideas Contact: 9702705705/8104492251 Mail id: mohanjha@giftsnideas.in/<u>inf@@giftsnideas.in</u> www.giftsnideas.in