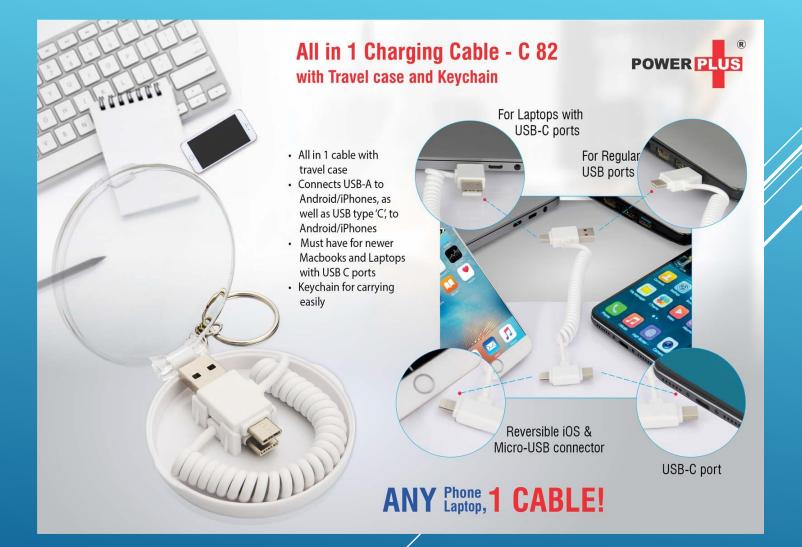

nction Anti theft Laptop Backpack Model H-1515





#### ANTI THEFT LAPTOP BACKPACK





#### **ANTI THEFT LAPTOP BACKPACK BAG**





#### **ANTI THEFT USB CHARGE LAPTOP BAG**





#### **SUPER BASS BLUETOOTH SPEAKER**





#### **XLITE BLUETOOTH TOUCH LAMP SPEAKERS**





#### **BRIGHTO**





# **FOLDING SILICON CUP**

**Folding Silicon Cup** with Cap (Collapsible) - E 242







<u>m</u>

Easy Washable

Available in 5 Color



Carry & Use your own Glass

Any Where / Any Time / Any Type (Hot / Cold)

gifts n ideas

# **3 IN 1 GEL HIGHLIGHTER**





#### **SUPER SWEEP ALARM CLOCK**





# **NIGHT LAMP CLOCK**





# **MAGNIFYING PAPERWEIGHT**





# **SLIDING PRIVACY GUARD**

















#### **SMALL USB HUB**





# **FOLDING USB HUB TUMBLER**









# **ALL IN 1 CHARGING CABLE**





#### **TUMBLER WITH USB HUB, LAMP & MOBILE STAND**





#### **FOLDING LAPTOP STAND**





# **POWER PLUS MINI NOTEBOOK/PC SPEAKER**





# Story@Home foldable portable adjustable multifunction laptop study lapdesk table



#### •Dimension: 60 CM X 40 CM X 5 CM

Story@Home Multipurpose Laptop/ Portable/ Bed Folding Table: Round PVC Edging for extra Protection, Inbuilt Mobile Stand for organizing your mobile devices and helps you multitask and increases your productivity.
Cleanliness and anti dust: Smooth Top can be wiped with moist Clean Cloth without damaging the top

•Elegant Portable: Very attractive design and finish. Legs can be folded completely to make it highly portable

•Portable Laptop Desk - You can work anywhere, simply fold the desk and you have your own ergonomic workstat