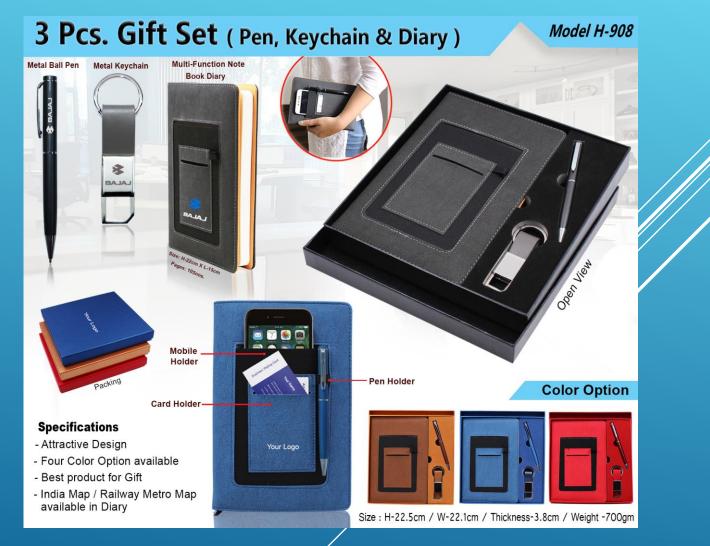

ideas



#### White Gift Box

- Sustainable and responsible choice as lesser plastic gets dumped in landfills
- Has a fitting cover with silicon ring around
- Outer body made of responsibly sourced wheat fiber

Eco Friendly Coffee Mug with Steel Inside

• BPA free, food safe material used

#### **STAINLESS STEEL VACUUM TUMBLER CUP**





#### **Multi Connector Data Cable**





#### **Folding Wired Headphone with Mic**





#### **3 in 1 Fast Charging Cable**





#### **Rechargeable Lamp with Drawers and Tumbler**





#### **Folding Table USB Fan**





#### **Pen With Safety Cutter/ Letter Opener**





#### 4 in 1 Pen





#### Cambridge





#### **HOT & COLD FLASK**



Size : Height : 24.5 cm / Diameter : 6.6 cm / Weight : 270 gm



### **RED GIFT SET**





#### **BLACK GIFT SET**





#### **GIFT SET 4 IN 1**





## **MOUSE PAD WITH WIRELESS CHARGING & MOBILE HOLDER**





#### **MULTIFUNCTION TRAVEL PASSPORT HOLDER**





#### HANGING TOILETRY TRAVEL COSMETIC KIT BAG





#### **TRAVEL FITNESS DUFFEL BAG**





#### NYLON BACKPACK FOLDABLE BAG





#### **SMART ANTI THEFT TRAVELLING BACKPACK**





#### **MULTI FUNCTION SMART ANTI THEFT BAG BACKPACK**





#### **MULTIFUNTION ANTI THEFT LAPTOP BACKPACK**

#### Multifunction Anti theft Laptop Backpack Model H-1515





#### ANTI THEFT LAPTOP BACKPACK





#### **ANTI THEFT LAPTOP BACKPACK BAG**





#### **ANTI THEFT USB CHARGE LAPTOP BAG**





#### **SUPER BASS BLUETOOTH SPEAKER**





#### **XLITE BLUETOOTH TOUCH LAMP SPEAKERS**





#### **BRIGHTO**





# **FOLDING SILICON CUP**

**Folding Silicon Cup** with C