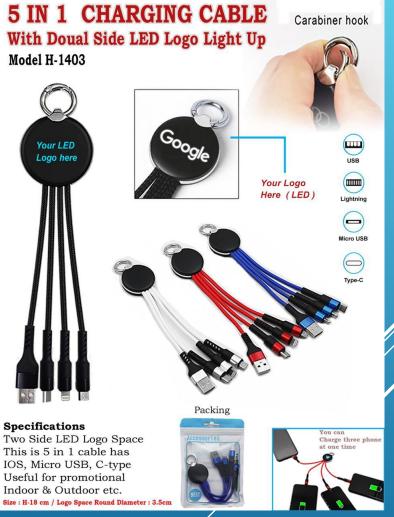

### **5 IN 1 CHARGING CABLE EITH DOUAL SIDE LED LOGO LIGHT**

This is 5 in 1 cable has IOS, Micro USB, C-type Useful for promotional Indoor & Outdoor etc.