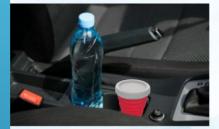

# **FOLDING SILICON CUP**

**Folding Silicon Cup** with Cap (Collapsible) - E 242

<u>m</u>

Easy Washable

Available in 5 Color

Carry & Use your own Glass

Any Where / Any Time / Any Type (Hot / Cold)

gifts n ideas