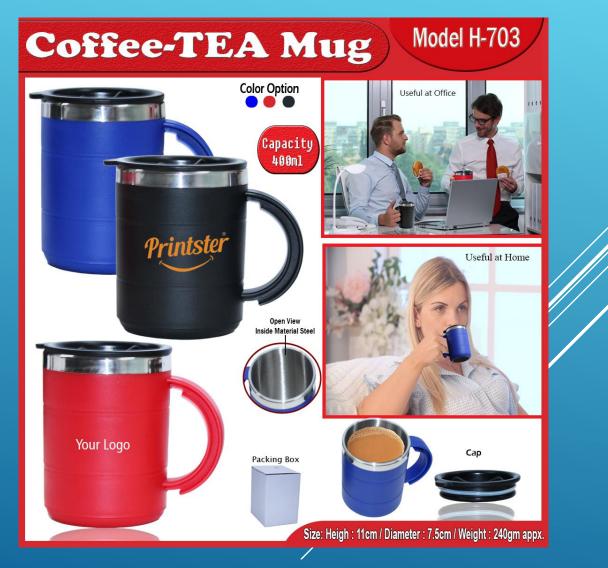

#### **STATIONERY KIT**





#### **SCREWED**





## **6 IN TRAVELLING KEYCHAIN**





### **5 IN 1 CHARGING CABLE EITH DOUAL SIDE LED LOGO LIGHT**



This is 5 in 1 cable has IOS, Micro USB, C-type Useful for promotional Indoor & Outdoor etc.



#### PALM POWER BANK 10000 MAH





#### **DELTA SIPPER**





#### **INFUSED - GLASS INFUSER BOTTLE**





### **DOUBLE WALL STAINLESS STEEL MUG WITH CORK COASTER**





#### **COFFEE-TEA MUG**





#### **COFFEE-TEA MUG**





#### **STAINLESS STEEL VACUUM TUMBLER CUP**





#### **Metal Multi Universal Mobile Phone Stand**





#### **Eco Mug**

10

Capacity : 225 ml (approx.)

# Eco Friendly Coffee Mug with Steel Inside - H 187

#### WE'VE GONE **GREEN** BY USING ECOCUPS Made of Eco friendly wheat fiber

gifts n ideas



#### White Gift Box

- Sustainable and responsible choice as lesser plastic gets dumped in landfills
- Has a fitting cover with silicon ring around
- Outer body made of responsibly sourced wheat fiber

Eco Friendly Coffee Mug with Steel Inside

• BPA free, food safe material used

#### **STAINLESS STEEL VACUUM TUMBLER CUP**





#### **Multi Connector Data Cable**





#### **Folding Wired Headphone with Mic**





#### **3 in 1 Fast Charging Cable**





#### **Rechargeable Lamp with Draw