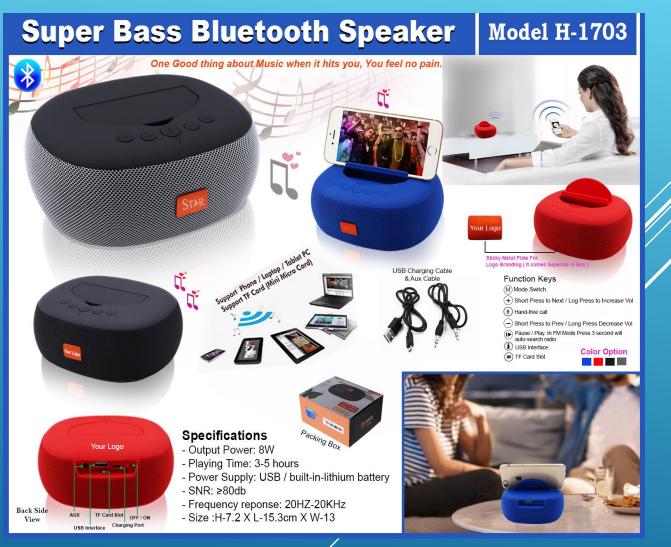

COLD FLASK**



Size : Height : 24.5 cm / Diameter : 6.6 cm / Weight : 270 gm



### **RED GIFT SET**





#### **BLACK GIFT SET**





#### **GIFT SET 4 IN 1**





## **MOUSE PAD WITH WIRELESS CHARGING & MOBILE HOLDER**





#### **MULTIFUNCTION TRAVEL PASSPORT HOLDER**





#### HANGING TOILETRY TRAVEL COSMETIC KIT BAG





#### **TRAVEL FITNESS DUFFEL BAG**





#### NYLON BACKPACK FOLDABLE BAG





#### **SMART ANTI THEFT TRAVELLING BACKPACK**





#### **MULTI FUNCTION SMART ANTI THEFT BAG BACKPACK**





#### **MULTIFUNTION ANTI THEFT LAPTOP BACKPACK**

#### Multifunction Anti theft Laptop Backpack Model H-1515





#### ANTI THEFT LAPTOP BACKPACK





#### **ANTI THEFT LAPTOP BACKPACK BAG**





#### **ANTI THEFT USB CHARGE LAPTOP BAG**





#### **SUPER BASS BLUETOOTH SPEAKER**





#### **XLITE BLUETOOTH TOUCH LAMP SPEAKERS**





#### **BRIGHTO**





# **FOLDING SILICON CUP**

**Folding Silicon Cup** with Cap (Collapsible) - E 242







<u>m</u>

Easy Washable

Available in 5 Color



Carry & Use your own Glass

Any Where / Any Time / Any Type (Hot / Cold)

gifts n ideas

# **3 IN 1 GEL HIGHLIGHTER**





#### **SUPER SWEEP ALARM CLOCK**





# **NIGHT LAMP CLOCK**





# **MAGNIFYING PAPERWEIGHT**





# **SLIDING PRIVACY GUARD**

















#### **SMALL USB HUB**





# **FOLDING USB HUB TUMBLER**









# **ALL IN 1 CHARGING CABLE**





#### **TUMBLER WITH USB HUB, LAMP & MOBILE STAND**





#### **FOLDING LAPTOP STAND**





# **POWER PLUS MINI NOTEBOOK/PC SPEAKER**





# Story@Home foldable portable adjustable multifunction laptop study lapdesk t