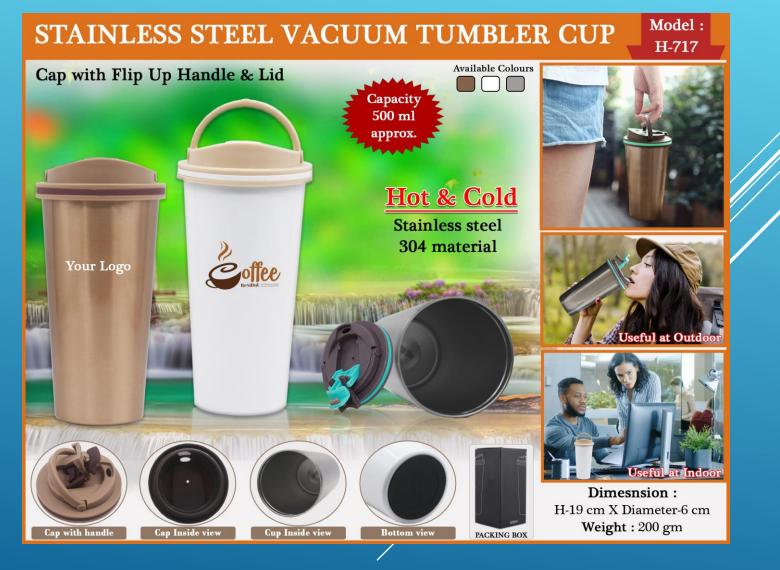

#### **STATIONERY KIT**





#### **SCREWED**





## **6 IN TRAVELLING KEYCHAIN**





### **5 IN 1 CHARGING CABLE EITH DOUAL SIDE LED LOGO LIGHT**



This is 5 in 1 cable has IOS, Micro USB, C-type Useful for promotional Indoor & Outdoor etc.



#### PALM POWER BANK 10000 MAH





#### **DELTA SIPPER**





#### **INFUSED - GLASS INFUSER BOTTLE**





### **DOUBLE WALL STAINLESS STEEL MUG WITH CORK COASTER**





#### **COFFEE-TEA MUG**





#### **COFFEE-TEA MUG**





#### **STAINLESS STEEL VACUUM TUMBLER CUP**





#### **Metal Multi Universal Mobile Phone Stand**





#### **Eco Mug**

10

Capacity : 225 ml (approx.)

# Eco Friendly Coffee Mug with Steel Inside - H 187

#### WE'VE GONE **GREEN** BY USING ECOCUPS Made of Eco friendly wheat fiber

gifts n ideas



#### White Gift Box

- Sustainable and responsible choice as lesser plastic gets dumped in landfills
- Has a fitting cover with silicon ring around
- Outer body made of responsibly sourced wheat fiber

Eco Friendly Coffee Mug with Steel Inside

• BPA free, food safe material used

#### **STAINLESS STEEL VACUUM TUMBLER CUP**





#### **Multi Connector Data Cable**





#### **Folding Wired Headphone with Mic**





#### **3 in 1 Fast Charging Cable**





#### **Rechargeable Lamp with Drawers and Tumbler**





#### **Folding Table USB F