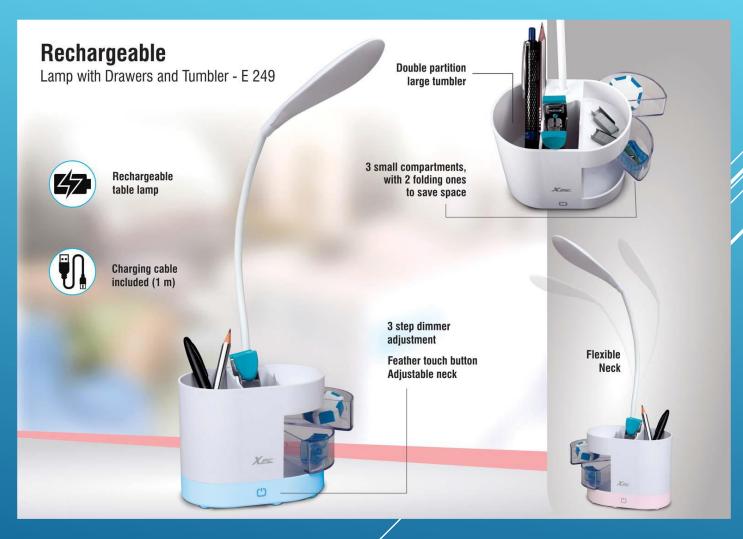

S STEEL VACUUM TUMBLER CUP**





#### **Metal Multi Universal Mobile Phone Stand**





#### **Eco Mug**

10

Capacity : 225 ml (approx.)

# Eco Friendly Coffee Mug with Steel Inside - H 187

#### WE'VE GONE **GREEN** BY USING ECOCUPS Made of Eco friendly wheat fiber

gifts n ideas



#### White Gift Box

- Sustainable and responsible choice as lesser plastic gets dumped in landfills
- Has a fitting cover with silicon ring around
- Outer body made of responsibly sourced wheat fiber

Eco Friendly Coffee Mug with Steel Inside

• BPA free, food safe material used

#### **STAINLESS STEEL VACUUM TUMBLER CUP**





#### **Multi Connector Data Cable**





#### **Folding Wired Headphone with Mic**





#### **3 in 1 Fast Charging Cable**





#### **Rechargeable Lamp with Drawers and Tumbler**





#### **Folding Table USB Fan**





#### **Pen With Safety Cutter/ Letter Opener**





#### 4 in 1 Pen





#### Cambridge





#### **HOT & COLD FLASK**



Size : Height : 24.5 cm / Diameter : 6.6 cm / Weight : 270 gm



### **RED GIFT SET**





#### **BLACK GIFT SET**





#### **GIFT SET 4 IN 1**





## **MOUSE PAD WITH WIRELESS CHARGING & MOBILE HOLDER**





#### **MULTIFUNCTION TRAVEL PASSPORT HOLDER**





#### HANGING TOILETRY TRAVEL COSMETIC KIT BAG





#### **TRAVEL FITNESS DUFFEL BAG**





#### NYLON BACKPACK FOLDABLE BAG





#### **SMART ANTI THEFT TRAVELLING BACKPACK**





#### **MULTI FUNCTION SMART ANTI THEFT BAG BACKPACK**





#### **MULTIFUNTION ANTI THEFT LAPTOP BACKPACK**

#### Multifunction Anti theft Laptop Backpack Model H-1515





#### ANTI THEFT LAPTOP