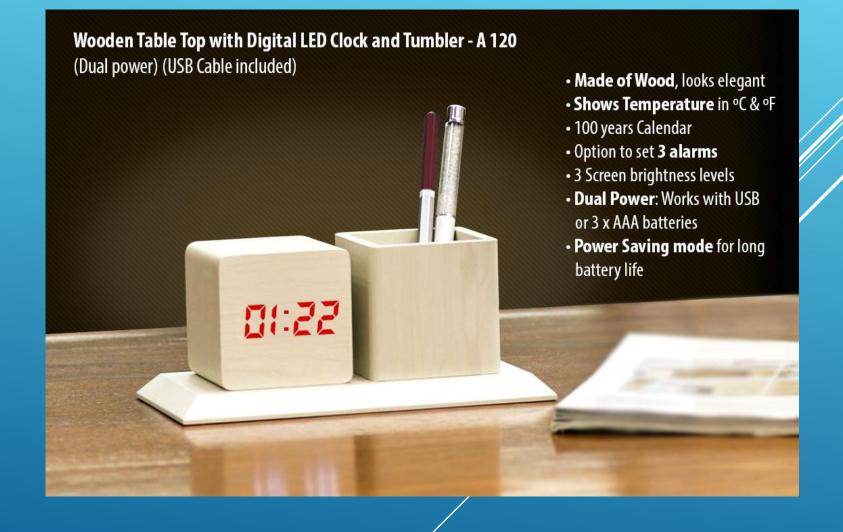

on: 60 CM X 40 CM X 5 CM

Story@Home Multipurpose Laptop/ Portable/ Bed Folding Table: Round PVC Edging for extra Protection, Inbuilt Mobile Stand for organizing your mobile devices and helps you multitask and increases your productivity.
Cleanliness and anti dust: Smooth Top can be wiped with moist Clean Cloth without damaging the top

•Elegant Portable: Very attractive design and finish. Legs can be folded completely to make it highly portable

•Portable Laptop Desk - You can work anywhere, simply fold the desk and you have your own ergonomic workstation ready. Can Be Put On Your Lap and Work On the Sofa, Bed, Outdoors Etc.

Available Color: Black & Brown

MRP: 2499



#### **GRIPPO ADJUSTABLE MOBILE HOLDER**





#### **FOLDING PAPER CUBE**





# **WOODEN TABLE TOP WITH DIGITAL LED**







#### Physical/E Gift Voucher Available



#### amazon.com Gift Card





# lifestyle

GIFT CARD

# Thank you

# Gifts N Ideas Contact: 9702705705/8104492251 Mail id: mohanjha@giftsnideas.in/<u>inf@@giftsnideas.in</u> www.giftsnideas.in