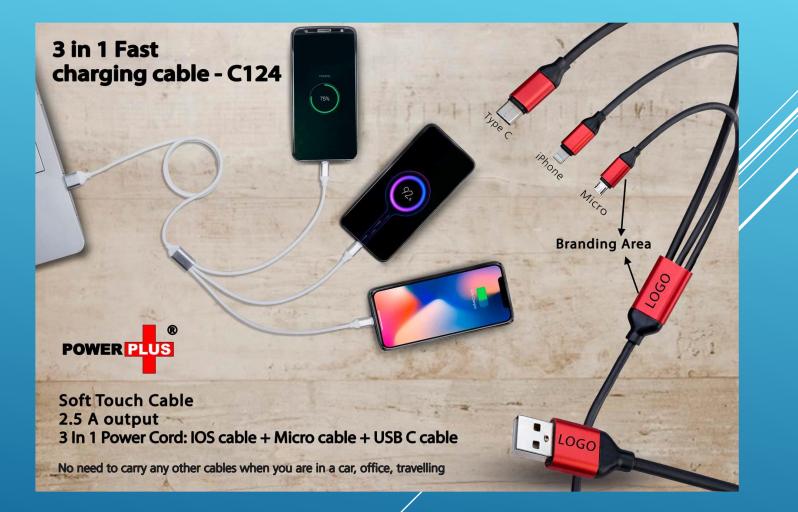

A MUG**





#### **COFFEE-TEA MUG**





#### **STAINLESS STEEL VACUUM TUMBLER CUP**





#### **Metal Multi Universal Mobile Phone Stand**





#### **Eco Mug**

10

Capacity : 225 ml (approx.)

# Eco Friendly Coffee Mug with Steel Inside - H 187

#### WE'VE GONE **GREEN** BY USING ECOCUPS Made of Eco friendly wheat fiber

gifts n ideas



#### White Gift Box

- Sustainable and responsible choice as lesser plastic gets dumped in landfills
- Has a fitting cover with silicon ring around
- Outer body made of responsibly sourced wheat fiber

Eco Friendly Coffee Mug with Steel Inside

• BPA free, food safe material used

#### **STAINLESS STEEL VACUUM TUMBLER CUP**





#### **Multi Connector Data Cable**





#### **Folding Wired Headphone with Mic**





#### **3 in 1 Fast Charging Cable**





#### **Rechargeable Lamp with Drawers and Tumbler**





#### **Folding Table USB Fan**





#### **Pen With Safety Cutter/ Letter Opener**





#### 4 in 1 Pen





#### Cambridge





#### **HOT & COLD FLASK**



Size : Height : 24.5 cm / Diameter : 6.6 cm / Weight : 270 gm



### **RED GIFT SET**





#### **BLACK GIFT SET**





#### **GIFT SET 4 IN 1**





## **MOUSE PAD WITH WIRELESS CHARGING & MOBILE HOLDER**





#### **MULTIFUNCTION TRAVEL PASSPORT HOLDER**





#### HANGING TOILETRY TRAVEL COSMETIC KIT BAG





#### **TRAVEL FITNESS DUFFEL BAG**





#### NYLON BACKPACK FOLDABLE BAG





#### **SMART ANTI THEFT TRAVELLING BACKPACK**





#### **MULTI FUNCTION SMART ANTI THEFT BAG BACKPACK**





#### **MULTIFUNTION ANTI THEFT LAPTOP BACKPACK**

#### Multifunction Anti theft