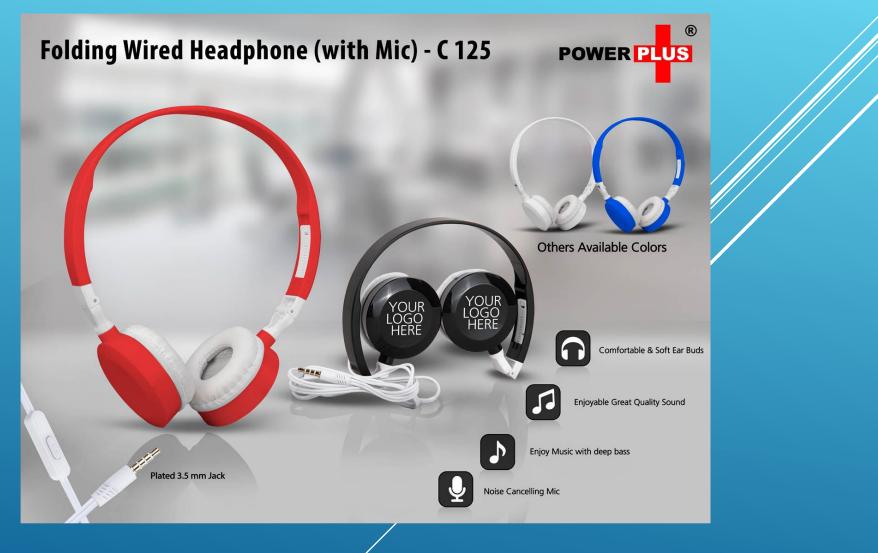

WITH CORK COASTER**





#### **COFFEE-TEA MUG**





#### **COFFEE-TEA MUG**





#### **STAINLESS STEEL VACUUM TUMBLER CUP**





#### **Metal Multi Universal Mobile Phone Stand**





#### **Eco Mug**

10

Capacity : 225 ml (approx.)

# Eco Friendly Coffee Mug with Steel Inside - H 187

#### WE'VE GONE **GREEN** BY USING ECOCUPS Made of Eco friendly wheat fiber

gifts n ideas



#### White Gift Box

- Sustainable and responsible choice as lesser plastic gets dumped in landfills
- Has a fitting cover with silicon ring around
- Outer body made of responsibly sourced wheat fiber

Eco Friendly Coffee Mug with Steel Inside

• BPA free, food safe material used

#### **STAINLESS STEEL VACUUM TUMBLER CUP**





#### **Multi Connector Data Cable**





#### **Folding Wired Headphone with Mic**





#### **3 in 1 Fast Charging Cable**





#### **Rechargeable Lamp with Drawers and Tumbler**





#### **Folding Table USB Fan**





#### **Pen With Safety Cutter/ Letter Opener**





#### 4 in 1 Pen





#### Cambridge





#### **HOT & COLD FLASK**



Size : Height : 24.5 cm / Diameter : 6.6 cm / Weight : 270 gm



### **RED GIFT SET**





#### **BLACK GIFT SET**





#### **GIFT SET 4 IN 1**





## **MOUSE PAD WITH WIRELESS CHARGING & MOBILE HOLDER**





#### **MULTIFUNCTION TRAVEL PASSPORT HOLDER**





#### HANGING TOILETRY TRAVEL COSMETIC KIT BAG





#### **TRAVEL FITNESS DUFFEL BAG**





#### NYLON BACKPACK FOLDABLE BAG





#### **SMART ANTI THEFT TRAVELLING BACKPACK**





#### **MULTI FUNCTION SMART ANTI THEFT BAG BACKPACK**





#### **MULTIFUNTION ANTI THEFT LAPTOP B