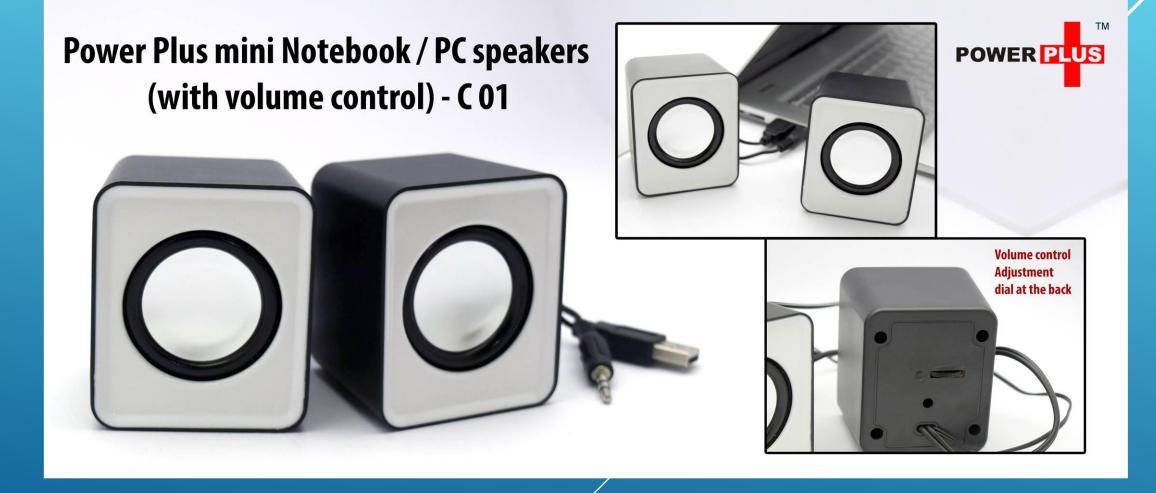

**ANTI THEFT USB CHARGE LAPTOP BAG**





#### **SUPER BASS BLUETOOTH SPEAKER**





#### **XLITE BLUETOOTH TOUCH LAMP SPEAKERS**





#### **BRIGHTO**





# **FOLDING SILICON CUP**

**Folding Silicon Cup** with Cap (Collapsible) - E 242







<u>m</u>

Easy Washable

Available in 5 Color



Carry & Use your own Glass

Any Where / Any Time / Any Type (Hot / Cold)

gifts n ideas

# **3 IN 1 GEL HIGHLIGHTER**





#### **SUPER SWEEP ALARM CLOCK**





# **NIGHT LAMP CLOCK**





# **MAGNIFYING PAPERWEIGHT**





# **SLIDING PRIVACY GUARD**

















#### **SMALL USB HUB**





# **FOLDING USB HUB TUMBLER**









# **ALL IN 1 CHARGING CABLE**





#### **TUMBLER WITH USB HUB, LAMP & MOBILE STAND**





#### **FOLDING LAPTOP STAND**





# **POWER PLUS MINI NOTEBOOK/PC SPEAKER**





# Story@Home foldable portable adjustable multifunction laptop study lapdesk table



#### •Dimension: 60 CM X 40 CM X 5 CM

Story@Home Multipurpose Laptop/ Portable/ Bed Folding Table: Round PVC Edging for extra Protection, Inbuilt Mobile Stand for organizing your mobile devices and helps you multitask and increases your productivity.
Cleanliness and anti dust: Smooth Top can be wiped with moist Clean Cloth without damaging the top

•Elegant Portable: Very attractive design and finish. Legs can be folded completely to make it highly portable

•Portable Laptop Desk - You can work anywhere, simply fold the desk and you have your own ergonomic workstation ready. Can Be Put On Your Lap and Work On the Sofa, Bed, Outdoors Etc.

Available Color: Black & Brown

MRP: 2499



#### **GRIPPO ADJ