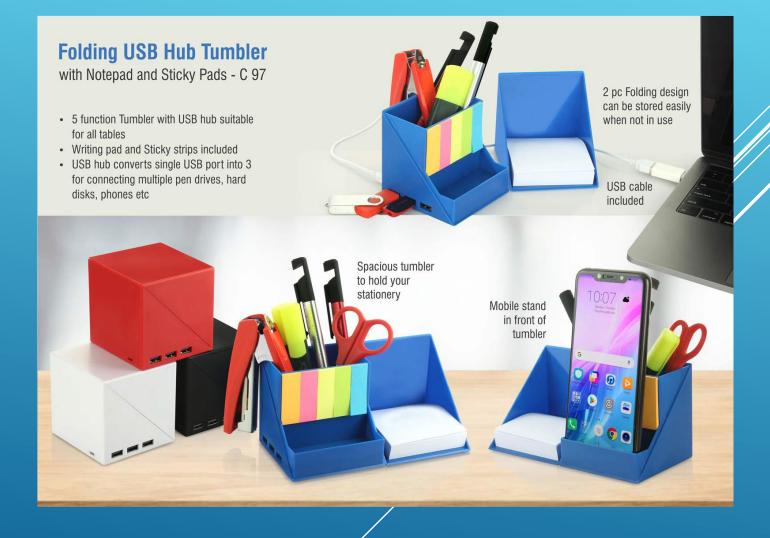

I THEFT LAPTOP BACKPACK**

#### Multifunction Anti theft Laptop Backpack Model H-1515





#### ANTI THEFT LAPTOP BACKPACK





#### **ANTI THEFT LAPTOP BACKPACK BAG**





#### **ANTI THEFT USB CHARGE LAPTOP BAG**





#### **SUPER BASS BLUETOOTH SPEAKER**





#### **XLITE BLUETOOTH TOUCH LAMP SPEAKERS**





#### **BRIGHTO**





# **FOLDING SILICON CUP**

**Folding Silicon Cup** with Cap (Collapsible) - E 242







<u>m</u>

Easy Washable

Available in 5 Color



Carry & Use your own Glass

Any Where / Any Time / Any Type (Hot / Cold)

gifts n ideas

# **3 IN 1 GEL HIGHLIGHTER**





#### **SUPER SWEEP ALARM CLOCK**





# **NIGHT LAMP CLOCK**





# **MAGNIFYING PAPERWEIGHT**





# **SLIDING PRIVACY GUARD**

















#### **SMALL USB HUB**





# **FOLDING USB HUB TUMBLER**









# **ALL IN 1 CHARGING CABLE**





#### **TUMBLER WITH USB HUB, LAMP & MOBILE STAND**





#### **FOLDING LAPTOP STAND**





# **POWER PLUS MINI NOTEBOOK/PC SPEAKER**





# Story@Home foldable portable adjustable multifunction laptop study lapdesk table



#### •Dimension: 60 CM X 40 CM X 5 CM

Story@Home Multipurpose Laptop/ Portable/ Bed Folding Table: Round PVC Edging for extra Protection, Inbuilt Mobile Stand for organizing your mobile devices and helps you multitask and increases your productivity.
Cleanliness and anti dust: Smooth Top can be wiped with moist Clean Cloth without damaging the top

•Elegant Portable: Very attractive design and finish. Legs can be folded completely to make it highly portable

•Portable Laptop Desk - You can work anywhere, simply fold the desk a