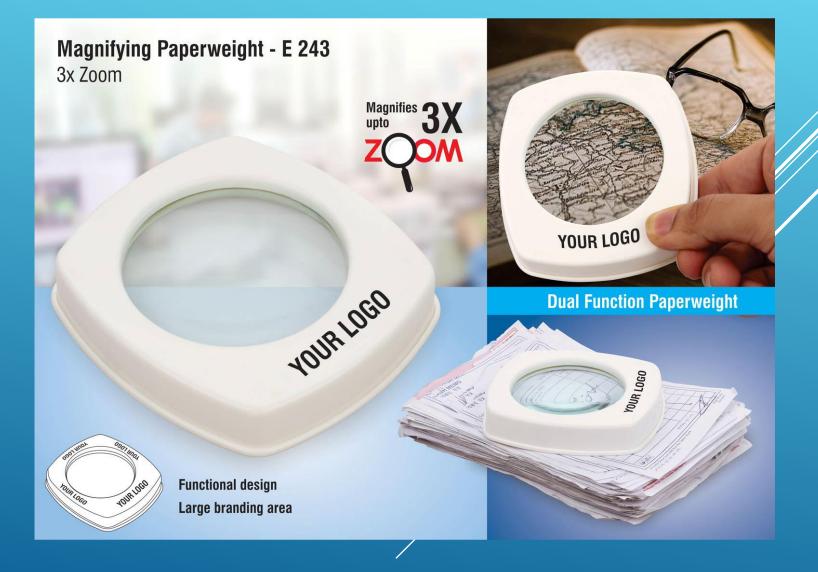

RAVELLING BACKPACK**





#### **MULTI FUNCTION SMART ANTI THEFT BAG BACKPACK**





#### **MULTIFUNTION ANTI THEFT LAPTOP BACKPACK**

#### Multifunction Anti theft Laptop Backpack Model H-1515





#### ANTI THEFT LAPTOP BACKPACK





#### **ANTI THEFT LAPTOP BACKPACK BAG**





#### **ANTI THEFT USB CHARGE LAPTOP BAG**





#### **SUPER BASS BLUETOOTH SPEAKER**





#### **XLITE BLUETOOTH TOUCH LAMP SPEAKERS**





#### **BRIGHTO**





# **FOLDING SILICON CUP**

**Folding Silicon Cup** with Cap (Collapsible) - E 242







<u>m</u>

Easy Washable

Available in 5 Color



Carry & Use your own Glass

Any Where / Any Time / Any Type (Hot / Cold)

gifts n ideas

# **3 IN 1 GEL HIGHLIGHTER**





#### **SUPER SWEEP ALARM CLOCK**





# **NIGHT LAMP CLOCK**





# **MAGNIFYING PAPERWEIGHT**





# **SLIDING PRIVACY GUARD**

















#### **SMALL USB HUB**





# **FOLDING USB HUB TUMBLER**









# **ALL IN 1 CHARGING CABLE**





#### **TUMBLER WITH USB HUB, LAMP & MOBILE STAND**





#### **FOLDING LAPTOP STAND**





# **POWER PLUS MINI NOTEBOOK/PC SPEAKER**





# Story@Home foldable portable adjustable multifunction laptop study lapdesk table



#### •Dimension: 60 CM X 40 CM X 5 CM

Story@Home Multipurpose Laptop/ Portable/ Bed Folding Table: Round PVC Edging for extra Protection, Inbuilt Mobile Stand for organizing your mobile devices and helps you multitask and increases your productivity.
Cleanliness and anti dust: Smooth Top can be wiped with moist Clean Cloth without damaging the top

•Elegant Portable: Very attractive design and finish. Legs can be folded