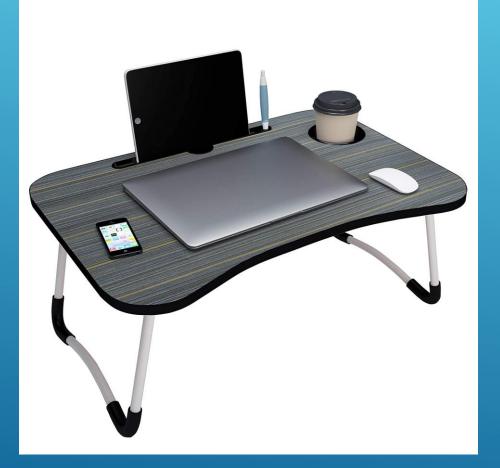

# Story@Home foldable portable adjustable multifunction laptop study lapdesk table

#### •Dimension: 60 CM X 40 CM X 5 CM

Story@Home Multipurpose Laptop/ Portable/ Bed Folding Table: Round PVC Edging for extra Protection, Inbuilt Mobile Stand for organizing your mobile devices and helps you multitask and increases your productivity.
Cleanliness and anti dust: Smooth Top can be wiped with moist Clean Cloth without damaging the top

•Elegant Portable: Very attractive design and finish. Legs can be folded completely to make it highly portable

•Portable Laptop Desk - You can work anywhere, simply fold the desk and you have your own ergonomic workstation ready. Can Be Put On Your Lap and Work On the Sofa, Bed, Outdoors Etc.

Available Color: Black & Brown

MRP: 2499