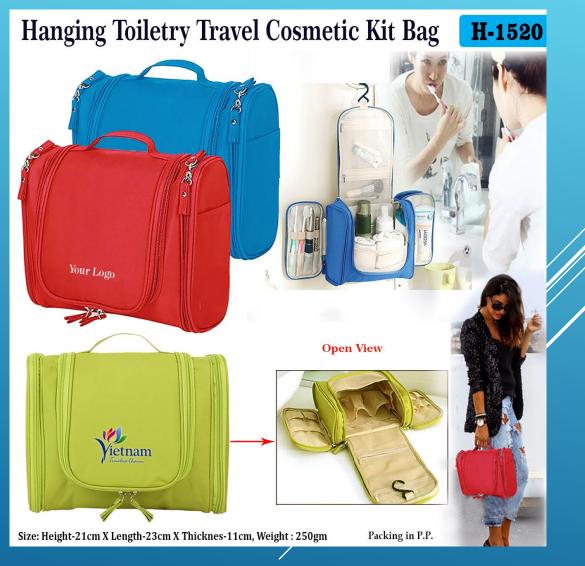

rced wheat fiber

Eco Friendly Coffee Mug with Steel Inside

• BPA free, food safe material used

#### **STAINLESS STEEL VACUUM TUMBLER CUP**





#### **Multi Connector Data Cable**





#### **Folding Wired Headphone with Mic**





#### **3 in 1 Fast Charging Cable**





#### **Rechargeable Lamp with Drawers and Tumbler**





#### **Folding Table USB Fan**





#### **Pen With Safety Cutter/ Letter Opener**





#### 4 in 1 Pen





#### Cambridge





#### **HOT & COLD FLASK**



Size : Height : 24.5 cm / Diameter : 6.6 cm / Weight : 270 gm



### **RED GIFT SET**





#### **BLACK GIFT SET**





#### **GIFT SET 4 IN 1**





## **MOUSE PAD WITH WIRELESS CHARGING & MOBILE HOLDER**





#### **MULTIFUNCTION TRAVEL PASSPORT HOLDER**





#### HANGING TOILETRY TRAVEL COSMETIC KIT BAG





#### **TRAVEL FITNESS DUFFEL BAG**





#### NYLON BACKPACK FOLDABLE BAG





#### **SMART ANTI THEFT TRAVELLING BACKPACK**





#### **MULTI FUNCTION SMART ANTI THEFT BAG BACKPACK**





#### **MULTIFUNTION ANTI THEFT LAPTOP BACKPACK**

#### Multifunction Anti theft Laptop Backpack Model H-1515





#### ANTI THEFT LAPTOP BACKPACK





#### **ANTI THEFT LAPTOP BACKPACK BAG**





#### **ANTI THEFT USB CHARGE LAPTOP BAG**





#### **SUPER BASS BLUETOOTH SPEAKER**





#### **XLITE BLUETOOTH TOUCH LAMP SPEAKERS**





#### **BRIGHTO**





# **FOLDING SILICON CUP**

**Folding Silicon Cup** with Cap (Collapsible) - E 242







<u>m</u>

Easy Washable

Available in 5 Color



Carry & Use your own Glass

Any Where / Any Time / Any Type (Hot / Cold)

gifts n ideas

# **3 IN 1 GEL HIGHLIGH