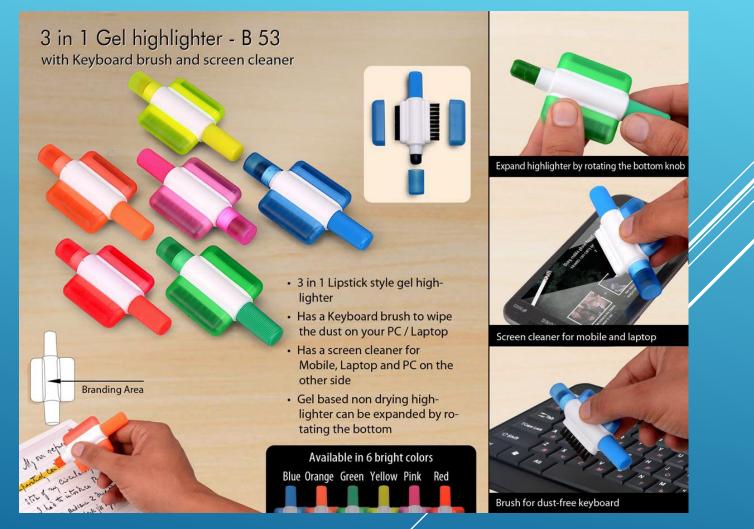

# **TRAVEL FITNESS DUFFEL BAG**





#### NYLON BACKPACK FOLDABLE BAG





#### **SMART ANTI THEFT TRAVELLING BACKPACK**





#### **MULTI FUNCTION SMART ANTI THEFT BAG BACKPACK**





#### **MULTIFUNTION ANTI THEFT LAPTOP BACKPACK**

#### Multifunction Anti theft Laptop Backpack Model H-1515





#### ANTI THEFT LAPTOP BACKPACK





#### **ANTI THEFT LAPTOP BACKPACK BAG**





#### **ANTI THEFT USB CHARGE LAPTOP BAG**





#### **SUPER BASS BLUETOOTH SPEAKER**





#### **XLITE BLUETOOTH TOUCH LAMP SPEAKERS**





#### **BRIGHTO**





# **FOLDING SILICON CUP**

**Folding Silicon Cup** with Cap (Collapsible) - E 242







<u>m</u>

Easy Washable

Available in 5 Color



Carry & Use your own Glass

Any Where / Any Time / Any Type (Hot / Cold)

gifts n ideas

# **3 IN 1 GEL HIGHLIGHTER**





#### **SUPER SWEEP ALARM CLOCK**





# **NIGHT LAMP CLOCK**





# **MAGNIFYING PAPERWEIGHT**





# **SLIDING PRIVACY GUARD**

















#### **SMALL USB HUB**





# **FOLDING USB HUB TUMBLER**









# **ALL IN 1 CHARGING CABLE**





#### **TUMBLER WITH USB HUB, LAMP & MOBILE STAND**





#### **FOLDING LAPTOP STAND**





# **POWER PLUS MINI NOTEBOOK/PC SPEAKER**





# Story@Home foldable portable adjustable multifunction laptop study lapdesk table



#### •Dimension: 60 CM X 40 CM X 5 CM

Story@Home Multipurpose Laptop/ Portable/ Bed Folding Table: Round PVC Edging for extra Protection, Inbuilt Mobile Stand for organizing your mobile devices and helps you multitask and increases your productivity.
Cleanliness and anti dust: Smooth Top can be wiped with moist Clean Cloth