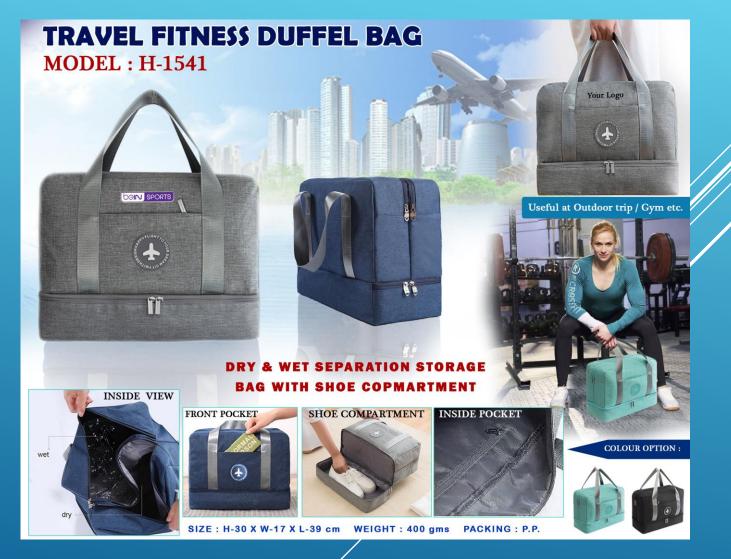

g with Steel Inside

• BPA free, food safe material used

#### **STAINLESS STEEL VACUUM TUMBLER CUP**





#### **Multi Connector Data Cable**





#### **Folding Wired Headphone with Mic**





#### **3 in 1 Fast Charging Cable**





#### **Rechargeable Lamp with Drawers and Tumbler**





#### **Folding Table USB Fan**





#### **Pen With Safety Cutter/ Letter Opener**





#### 4 in 1 Pen





#### Cambridge





#### **HOT & COLD FLASK**



Size : Height : 24.5 cm / Diameter : 6.6 cm / Weight : 270 gm



### **RED GIFT SET**





#### **BLACK GIFT SET**





#### **GIFT SET 4 IN 1**





## **MOUSE PAD WITH WIRELESS CHARGING & MOBILE HOLDER**





#### **MULTIFUNCTION TRAVEL PASSPORT HOLDER**





#### HANGING TOILETRY TRAVEL COSMETIC KIT BAG





#### **TRAVEL FITNESS DUFFEL BAG**





#### NYLON BACKPACK FOLDABLE BAG





#### **SMART ANTI THEFT TRAVELLING BACKPACK**





#### **MULTI FUNCTION SMART ANTI THEFT BAG BACKPACK**





#### **MULTIFUNTION ANTI THEFT LAPTOP BACKPACK**

#### Multifunction Anti theft Laptop Backpack Model H-1515





#### ANTI THEFT LAPTOP BACKPACK





#### **ANTI THEFT LAPTOP BACKPACK BAG**





#### **ANTI THEFT USB CHARGE LAPTOP BAG**





#### **SUPER BASS BLUETOOTH SPEAKER**





#### **XLITE BLUETOOTH TOUCH LAMP SPEAKERS**





#### **BRIGHTO**





# **FOLDING SILICON CUP**

**Folding Silicon Cup** with Cap (Collapsible) - E 242







<u>m</u>

Easy Washable

Available in 5 Color



Carry & Use your own Glass

Any Where / Any Time / Any Type (Hot / Cold)

gifts n ideas

# **3 IN 1 GEL HIGHLIGHTER**





#### **SUPER SWEEP ALARM CLOC