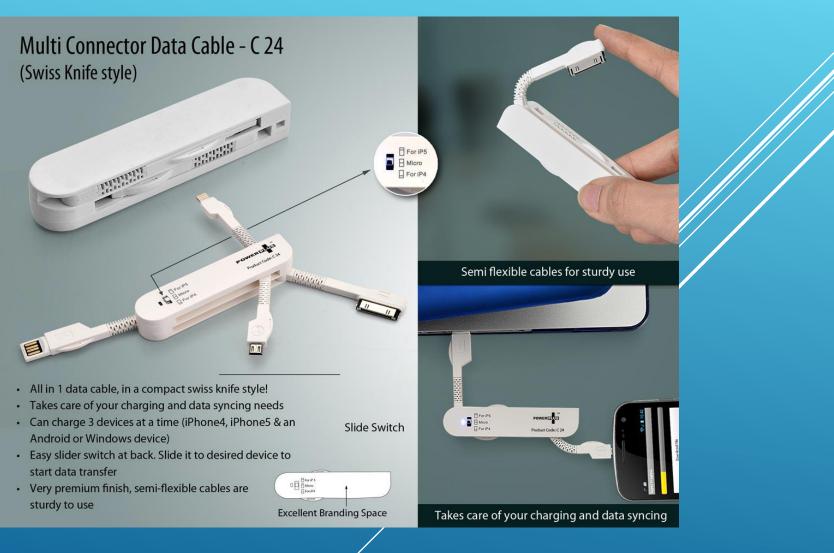

E**





### **DOUBLE WALL STAINLESS STEEL MUG WITH CORK COASTER**





#### **COFFEE-TEA MUG**





#### **COFFEE-TEA MUG**





#### **STAINLESS STEEL VACUUM TUMBLER CUP**





#### **Metal Multi Universal Mobile Phone Stand**





#### **Eco Mug**

10

Capacity : 225 ml (approx.)

# Eco Friendly Coffee Mug with Steel Inside - H 187

#### WE'VE GONE **GREEN** BY USING ECOCUPS Made of Eco friendly wheat fiber

gifts n ideas



#### White Gift Box

- Sustainable and responsible choice as lesser plastic gets dumped in landfills
- Has a fitting cover with silicon ring around
- Outer body made of responsibly sourced wheat fiber

Eco Friendly Coffee Mug with Steel Inside

• BPA free, food safe material used

#### **STAINLESS STEEL VACUUM TUMBLER CUP**





#### **Multi Connector Data Cable**





#### **Folding Wired Headphone with Mic**





#### **3 in 1 Fast Charging Cable**





#### **Rechargeable Lamp with Drawers and Tumbler**





#### **Folding Table USB Fan**





#### **Pen With Safety Cutter/ Letter Opener**





#### 4 in 1 Pen





#### Cambridge





#### **HOT & COLD FLASK**



Size : Height : 24.5 cm / Diameter : 6.6 cm / Weight : 270 gm



### **RED GIFT SET**





#### **BLACK GIFT SET**





#### **GIFT SET 4 IN 1**





## **MOUSE PAD WITH WIRELESS CHARGING & MOBILE HOLDER**





#### **MULTIFUNCTION TRAVEL PASSPORT HOLDER**





#### HANGING TOILETRY TRAVEL COSMETIC KIT BAG





#### **TRAVEL FITNESS DUFFEL BAG**





#### NYLON BACKPACK FOLDABLE BAG





#### **SMART ANTI THEFT TRAVELLING BACKPACK**





#### **MULTI FUNCTION SMART ANTI THEFT BAG BACKPACK