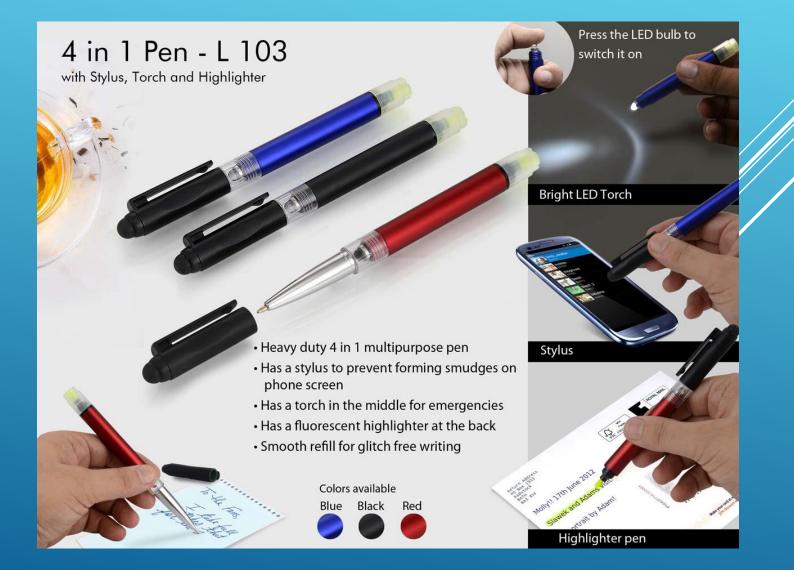

Capacity : 225 ml (approx.)

# Eco Friendly Coffee Mug with Steel Inside - H 187

#### WE'VE GONE **GREEN** BY USING ECOCUPS Made of Eco friendly wheat fiber

gifts n ideas



#### White Gift Box

- Sustainable and responsible choice as lesser plastic gets dumped in landfills
- Has a fitting cover with silicon ring around
- Outer body made of responsibly sourced wheat fiber

Eco Friendly Coffee Mug with Steel Inside

• BPA free, food safe material used

#### **STAINLESS STEEL VACUUM TUMBLER CUP**





#### **Multi Connector Data Cable**





#### **Folding Wired Headphone with Mic**





#### **3 in 1 Fast Charging Cable**





#### **Rechargeable Lamp with Drawers and Tumbler**





#### **Folding Table USB Fan**





#### **Pen With Safety Cutter/ Letter Opener**





#### 4 in 1 Pen





#### Cambridge





#### **HOT & COLD FLASK**



Size : Height : 24.5 cm / Diameter : 6.6 cm / Weight : 270 gm



### **RED GIFT SET**





#### **BLACK GIFT SET**





#### **GIFT SET 4 IN 1**





## **MOUSE PAD WITH WIRELESS CHARGING & MOBILE HOLDER**





#### **MULTIFUNCTION TRAVEL PASSPORT HOLDER**





#### HANGING TOILETRY TRAVEL COSMETIC KIT BAG





#### **TRAVEL FITNESS DUFFEL BAG**





#### NYLON BACKPACK FOLDABLE BAG





#### **SMART ANTI THEFT TRAVELLING BACKPACK**





#### **MULTI FUNCTION SMART ANTI THEFT BAG BACKPACK**





#### **MULTIFUNTION ANTI THEFT LAPTOP BACKPACK**

#### Multifunction Anti theft Laptop Backpack Model H-1515





#### ANTI THEFT LAPTOP BACKPACK





#### **ANTI THEFT LAPTOP BACKPACK BAG**





#### **ANTI THEFT USB CHARGE LAPTOP BAG**





###