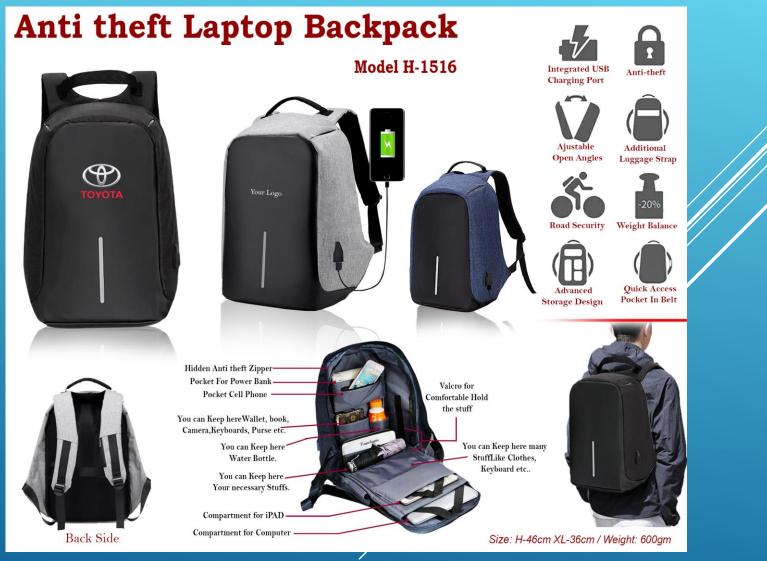

*Folding Table USB Fan**





#### **Pen With Safety Cutter/ Letter Opener**





#### 4 in 1 Pen





#### Cambridge





#### **HOT & COLD FLASK**



Size : Height : 24.5 cm / Diameter : 6.6 cm / Weight : 270 gm



### **RED GIFT SET**





#### **BLACK GIFT SET**





#### **GIFT SET 4 IN 1**





## **MOUSE PAD WITH WIRELESS CHARGING & MOBILE HOLDER**





#### **MULTIFUNCTION TRAVEL PASSPORT HOLDER**





#### HANGING TOILETRY TRAVEL COSMETIC KIT BAG





#### **TRAVEL FITNESS DUFFEL BAG**





#### NYLON BACKPACK FOLDABLE BAG





#### **SMART ANTI THEFT TRAVELLING BACKPACK**





#### **MULTI FUNCTION SMART ANTI THEFT BAG BACKPACK**





#### **MULTIFUNTION ANTI THEFT LAPTOP BACKPACK**

#### Multifunction Anti theft Laptop Backpack Model H-1515





#### ANTI THEFT LAPTOP BACKPACK





#### **ANTI THEFT LAPTOP BACKPACK BAG**





#### **ANTI THEFT USB CHARGE LAPTOP BAG**





#### **SUPER BASS BLUETOOTH SPEAKER**





#### **XLITE BLUETOOTH TOUCH LAMP SPEAKERS**





#### **BRIGHTO**





# **FOLDING SILICON CUP**

**Folding Silicon Cup** with Cap (Collapsible) - E 242







<u>m</u>

Easy Washable

Available in 5 Color



Carry & Use your own Glass

Any Where / Any Time / Any Type (Hot / Cold)

gifts n ideas

# **3 IN 1 GEL HIGHLIGHTER**





#### **SUPER SWEEP ALARM CLOCK**





# **NIGHT LAMP CLOCK**





# **MAGNIFYING PAPERWEIGHT**





# **SLIDING PRIVACY GUARD**

















#### **SMALL USB HUB**





# **FOLDING USB HUB TUMBLER**









# **ALL IN 1 CHARGING CABLE**





#### **TUMBLER WITH USB HUB, LAMP & MOBILE STAND**





#### **FOLDING LAPTOP STA