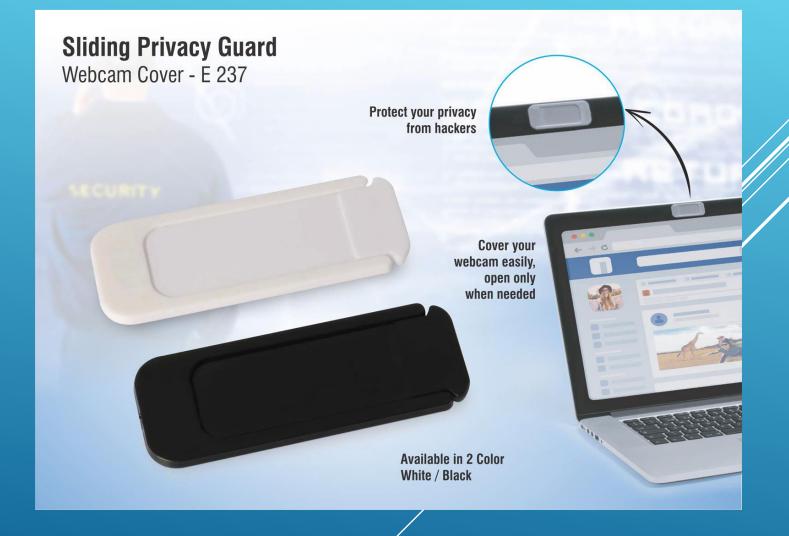

MULTI FUNCTION SMART ANTI THEFT BAG BACKPACK**





#### **MULTIFUNTION ANTI THEFT LAPTOP BACKPACK**

#### Multifunction Anti theft Laptop Backpack Model H-1515





#### ANTI THEFT LAPTOP BACKPACK





#### **ANTI THEFT LAPTOP BACKPACK BAG**





#### **ANTI THEFT USB CHARGE LAPTOP BAG**





#### **SUPER BASS BLUETOOTH SPEAKER**





#### **XLITE BLUETOOTH TOUCH LAMP SPEAKERS**





#### **BRIGHTO**





# **FOLDING SILICON CUP**

**Folding Silicon Cup** with Cap (Collapsible) - E 242







<u>m</u>

Easy Washable

Available in 5 Color



Carry & Use your own Glass

Any Where / Any Time / Any Type (Hot / Cold)

gifts n ideas

# **3 IN 1 GEL HIGHLIGHTER**





#### **SUPER SWEEP ALARM CLOCK**





# **NIGHT LAMP CLOCK**





# **MAGNIFYING PAPERWEIGHT**





# **SLIDING PRIVACY GUARD**

















#### **SMALL USB HUB**





# **FOLDING USB HUB TUMBLER**









# **ALL IN 1 CHARGING CABLE**





#### **TUMBLER WITH USB HUB, LAMP & MOBILE STAND**





#### **FOLDING LAPTOP STAND**





# **POWER PLUS MINI NOTEBOOK/PC SPEAKER**





# Story@Home foldable portable adjustable multifunction laptop study lapdesk table



#### •Dimension: 60 CM X 40 CM X 5 CM

Story@Home Multipurpose Laptop/ Portable/ Bed Folding Table: Round PVC Edging for extra Protection, Inbuilt Mobile Stand for organizing your mobile devices and helps you multitask and increases your productivity.
Cleanliness and anti dust: Smooth Top can be wiped with moist Clean Cloth without damaging the top

•Elegant Portable: Very attractive design and finish. Legs can be folded completely to make it highly port