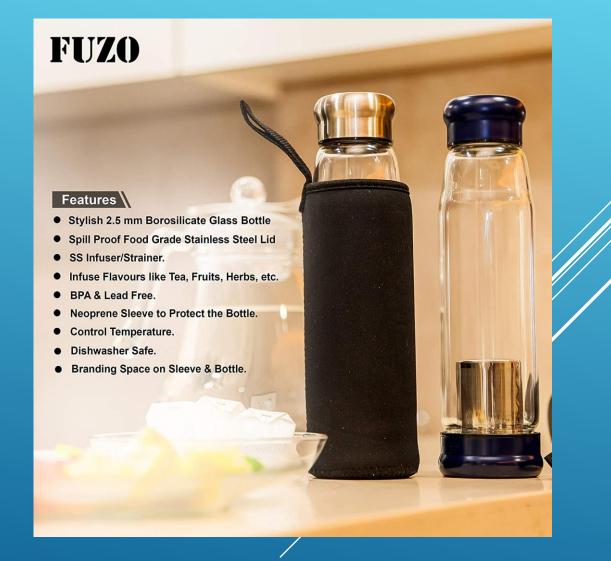

#### **STATIONERY KIT**





#### **SCREWED**





## **6 IN TRAVELLING KEYCHAIN**





### **5 IN 1 CHARGING CABLE EITH DOUAL SIDE LED LOGO LIGHT**



This is 5 in 1 cable has IOS, Micro USB, C-type Useful for promotional Indoor & Outdoor etc.



#### PALM POWER BANK 10000 MAH





#### **DELTA SIPPER**





#### **INFUSED - GLASS INFUSER BOTTLE**





### **DOUBLE WALL STAINLESS STEEL MUG WITH CORK COASTER**





#### **COFFEE-TEA MUG**





#### **COFFEE-TEA MUG**





#### **STAINLESS STEEL VACUUM TUMBLER CUP**





#### **Metal Multi Universal Mobile Phone Stand**





#### **Eco Mug**

10

Capacity : 225 ml (approx.)

# Eco Friendly Coffee Mug with Steel Inside - H 187

#### WE'VE GONE **GREEN** BY USING ECOCUPS Made of Eco friendly wheat fiber

gifts n ideas



#### White Gift Box

- Sustainable and responsible choice as lesser plastic gets dumped in landfills
- Has a fitting cover with silicon ring around
- Outer body made of responsibly sourced wheat fiber

Eco Friendly Coffee Mug with Steel Inside

• BPA free, food safe material used

#### **STAINLESS STEEL VACUUM TUMBLER CUP**





#### **Multi Connector Data Cable**





#