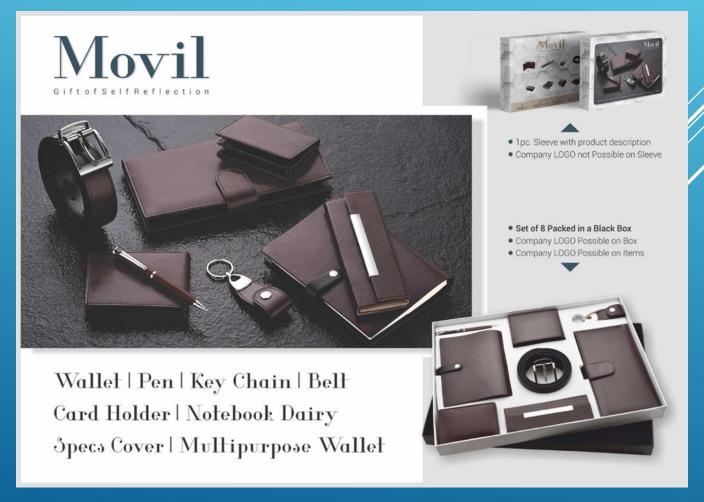

# WALLET, PEN, KEY CHAIN, BELT, CARDHOLDER, MULTIPURPOSE WALLET, SPECS COVER AND NOTEBOOK DIARY