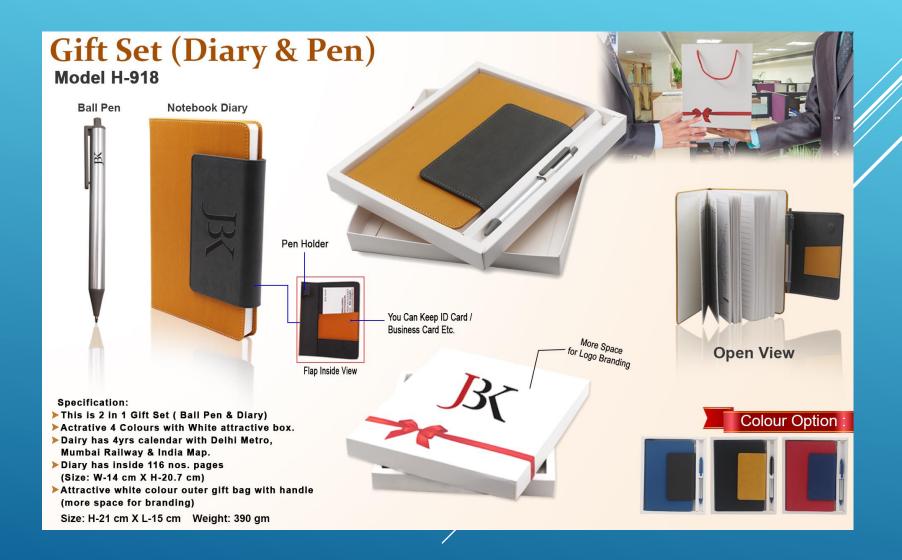

IARY**





### **LADIES WALLET AND GENTS WALLET**





### LADIES WALLET, KEY WALLET AND PEN





### WALLET, KEY CHAIN, CARD HOLDER AND PEN





### WALLET, KEY CHAIN, BELT AND PEN





# PU LEATHER WALLET, ELEGANT KEYCHAIN, CARDHOLDER AND PREMIUM BALLPEN





### **DIARY AND PEN**





### **CARD USB AND PEN**





### **POWER BANK AND PEN**





# **POWER BANK, KEYCHAIN AND PEN**





## POWER BANK, DIARY, KEYCHAIN AND PEN





## POWER BANK, USB, KEYCHAIN AND PEN





# WALL CHARGER, CAR CHARGER, EAR PHONE, 3 IN 1 CABLE AND POWER BANK





# WALLET, PEN, KEY CHAIN, BELT, CARDHOLDER, MULTIPURPOSE WALLET, SPECS COVER AND NOTEBOOK DIARY





### PEN AND CLOCK PAPER WIGHT





### **RED GIFT SET**





### **DIARY, PEN & KEYCHAIN**





### **3 PCS GIFT SET**

































### **BLACK GIFT SET**





### **GIFT SET 4 IN 1**





### **GIFT SET 4 IN 1**





### **GANESHA IDOL GIFT SET**





#### 4 IN 1 GIFT SET







# Physical/E Gift Voucher Available









# Thank you

Gifts N Ideas
Contact: 8104492251
Mail id: info@giftsnide@s.in
www.giftsnidegs.in