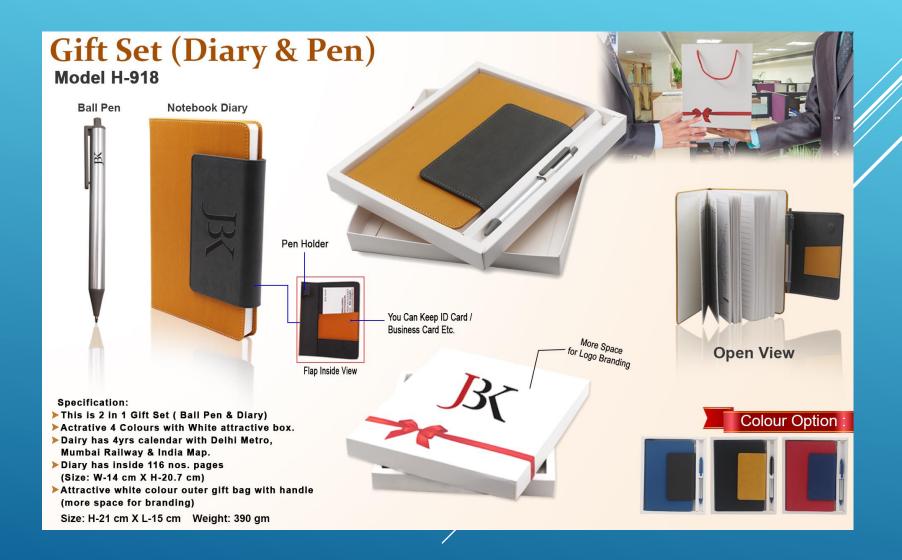

ND DIARY**





### **LADIES WALLET AND GENTS WALLET**





### LADIES WALLET, KEY WALLET AND PEN





### WALLET, KEY CHAIN, CARD HOLDER AND PEN





### WALLET, KEY CHAIN, BELT AND PEN





# PU LEATHER WALLET, ELEGANT KEYCHAIN, CARDHOLDER AND PREMIUM BALLPEN





### **DIARY AND PEN**





### **CARD USB AND PEN**





### **POWER BANK AND PEN**





# **POWER BANK, KEYCHAIN AND PEN**





## POWER BANK, DIARY, KEYCHAIN AND PEN





## POWER BANK, USB, KEYCHAIN AND PEN





# WALL CHARGER, CAR CHARGER, EAR PHONE, 3 IN 1 CABLE AND POWER BANK





# WALLET, PEN, KEY CHAIN, BELT, CARDHOLDER, MULTIPURPOSE WALLET, SPECS COVER AND NOTEBOOK DIARY





### PEN AND CLOCK PAPER WIGHT





### **RED GIFT SET**





### **DIARY, PEN & KEYCHAIN**





### **3 PCS GIFT SET**

































### **BLACK GIFT SET**





### **GIFT SET 4 IN 1**





### **GIFT SET 4 IN 1**





### **GANESHA IDOL GIFT SET**





#### 4 IN 1 GIFT SET







# Physical/E Gift Voucher Available









# Thank you

Gifts N Ideas
Contact: 8104492251
Mail id: info@giftsnide@s.in
www.giftsnidegs.in