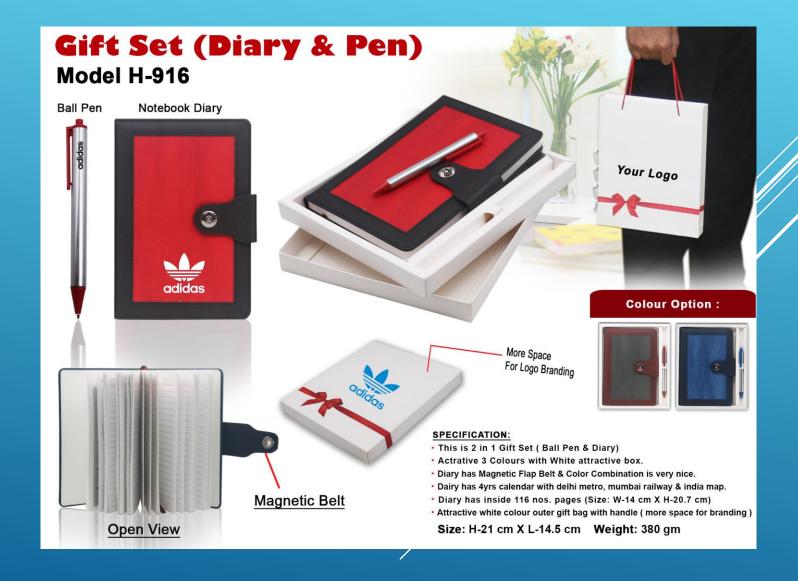

BOTTLE AND DIARY**





### **LADIES WALLET AND GENTS WALLET**





### LADIES WALLET, KEY WALLET AND PEN





### WALLET, KEY CHAIN, CARD HOLDER AND PEN





### WALLET, KEY CHAIN, BELT AND PEN





# PU LEATHER WALLET, ELEGANT KEYCHAIN, CARDHOLDER AND PREMIUM BALLPEN





### **DIARY AND PEN**





### **CARD USB AND PEN**





### **POWER BANK AND PEN**





# **POWER BANK, KEYCHAIN AND PEN**





## POWER BANK, DIARY, KEYCHAIN AND PEN





## POWER BANK, USB, KEYCHAIN AND PEN





# WALL CHARGER, CAR CHARGER, EAR PHONE, 3 IN 1 CABLE AND POWER BANK





# WALLET, PEN, KEY CHAIN, BELT, CARDHOLDER, MULTIPURPOSE WALLET, SPECS COVER AND NOTEBOOK DIARY





### PEN AND CLOCK PAPER WIGHT





### **RED GIFT SET**





### **DIARY, PEN & KEYCHAIN**





### **3 PCS GIFT SET**

































### **BLACK GIFT SET**





### **GIFT SET 4 IN 1**





### **GIFT SET 4 IN 1**





### **GANESHA IDOL GIFT SET**





#### 4 IN 1 GIFT SET







# Physical/E Gift Voucher Available









# Thank you

Gifts N Ideas
Contact: 8104492251
Mail id: info@giftsnide@s.in
www.giftsnidegs.in