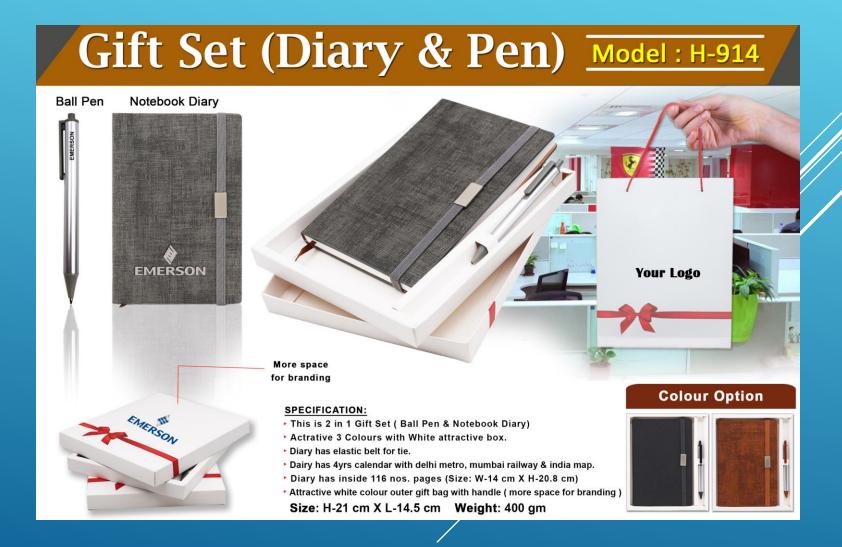

### **BOTTLE AND DIARY**





### **LADIES WALLET AND GENTS WALLET**





### LADIES WALLET, KEY WALLET AND PEN





### WALLET, KEY CHAIN, CARD HOLDER AND PEN





### WALLET, KEY CHAIN, BELT AND PEN





# PU LEATHER WALLET, ELEGANT KEYCHAIN, CARDHOLDER AND PREMIUM BALLPEN





### **DIARY AND PEN**





### **CARD USB AND PEN**





### **POWER BANK AND PEN**





# **POWER BANK, KEYCHAIN AND PEN**





## POWER BANK, DIARY, KEYCHAIN AND PEN





## POWER BANK, USB, KEYCHAIN AND PEN





# WALL CHARGER, CAR CHARGER, EAR PHONE, 3 IN 1 CABLE AND POWER BANK





# WALLET, PEN, KEY CHAIN, BELT, CARDHOLDER, MULTIPURPOSE WALLET, SPECS COVER AND NOTEBOOK DIARY





### PEN AND CLOCK PAPER WIGHT





### **RED GIFT SET**





### **DIARY, PEN & KEYCHAIN**





### **3 PCS GIFT SET**

































### **BLACK GIFT SET**





### **GIFT SET 4 IN 1**





### **GIFT SET 4 IN 1**





### **GANESHA IDOL GIFT SET**





#### 4 IN 1 GIFT SET







# Physical/E Gift Voucher Available









# Thank you

Gifts N Ideas
Contact: 8104492251
Mail id: info@giftsnide@s.in
www.giftsnidegs.in