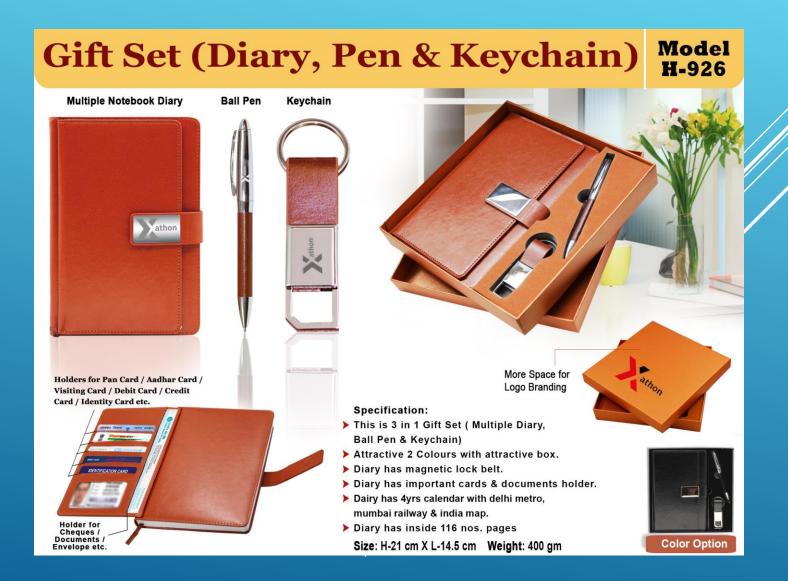

## **BOTTLE AND DIARY**





### **BOTTLE AND DIARY**





### **LADIES WALLET AND GENTS WALLET**





### LADIES WALLET, KEY WALLET AND PEN





### WALLET, KEY CHAIN, CARD HOLDER AND PEN





### WALLET, KEY CHAIN, BELT AND PEN





# PU LEATHER WALLET, ELEGANT KEYCHAIN, CARDHOLDER AND PREMIUM BALLPEN





### **DIARY AND PEN**





### **CARD USB AND PEN**





### **POWER BANK AND PEN**





# **POWER BANK, KEYCHAIN AND PEN**





## POWER BANK, DIARY, KEYCHAIN AND PEN





## POWER BANK, USB, KEYCHAIN AND PEN





# WALL CHARGER, CAR CHARGER, EAR PHONE, 3 IN 1 CABLE AND POWER BANK





# WALLET, PEN, KEY CHAIN, BELT, CARDHOLDER, MULTIPURPOSE WALLET, SPECS COVER AND NOTEBOOK DIARY





### PEN AND CLOCK PAPER WIGHT





### **RED GIFT SET**





### **DIARY, PEN & KEYCHAIN**





### **3 PCS GIFT SET**

































### **BLACK GIFT SET**





### **GIFT SET 4 IN 1**





### **GIFT SET 4 IN 1**





### **GANESHA IDOL GIFT SET**





#### 4 IN 1 GIFT SET







# Physical/E Gift Voucher Available









# Thank you

Gifts N Ideas
Contact: 8104492251
Mail id: info@giftsnide@s.in
www.giftsnidegs.in