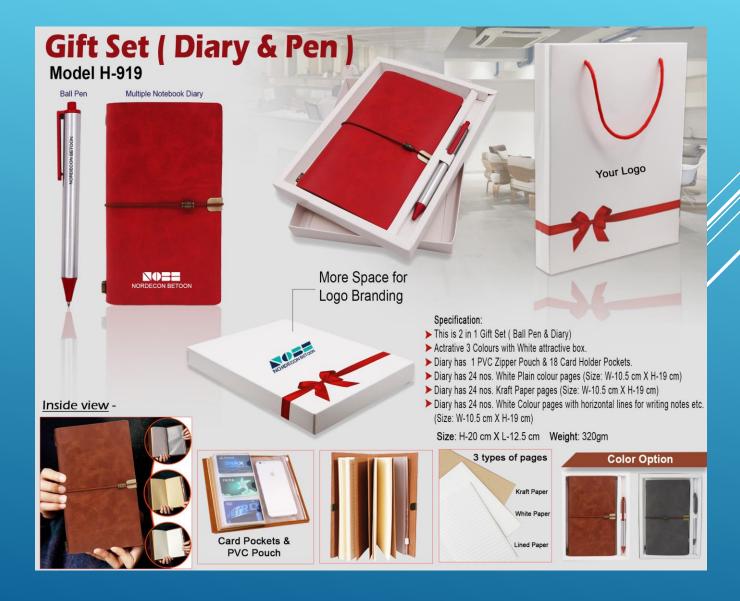

# **BOTTLE AND DIARY**





### **LADIES WALLET AND GENTS WALLET**





### LADIES WALLET, KEY WALLET AND PEN





### WALLET, KEY CHAIN, CARD HOLDER AND PEN





### WALLET, KEY CHAIN, BELT AND PEN





# PU LEATHER WALLET, ELEGANT KEYCHAIN, CARDHOLDER AND PREMIUM BALLPEN





### **DIARY AND PEN**





### **CARD USB AND PEN**





### **POWER BANK AND PEN**





# **POWER BANK, KEYCHAIN AND PEN**





## POWER BANK, DIARY, KEYCHAIN AND PEN





## POWER BANK, USB, KEYCHAIN AND PEN





# WALL CHARGER, CAR CHARGER, EAR PHONE, 3 IN 1 CABLE AND POWER BANK





# WALLET, PEN, KEY CHAIN, BELT, CARDHOLDER, MULTIPURPOSE WALLET, SPECS COVER AND NOTEBOOK DIARY





### PEN AND CLOCK PAPER WIGHT





### **RED GIFT SET**





### **DIARY, PEN & KEYCHAIN**





### **3 PCS GIFT SET**

































### **BLACK GIFT SET**





### **GIFT SET 4 IN 1**





### **GIFT SET 4 IN 1**





### **GANESHA IDOL GIFT SET**





#### 4 IN 1 GIFT SET







# Physical/E Gift Voucher Available









# Thank you

Gifts N Ideas
Contact: 8104492251
Mail id: info@giftsnide@s.in
www.giftsnidegs.in