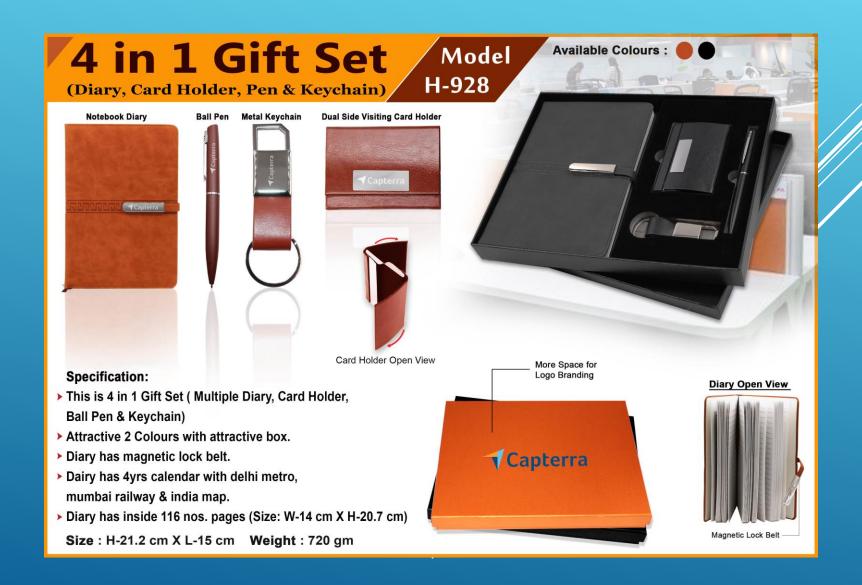

### WALLET, KEY CHAIN, BELT AND PEN





# PU LEATHER WALLET, ELEGANT KEYCHAIN, CARDHOLDER AND PREMIUM BALLPEN





### **DIARY AND PEN**





### **CARD USB AND PEN**





### **POWER BANK AND PEN**





# **POWER BANK, KEYCHAIN AND PEN**





## POWER BANK, DIARY, KEYCHAIN AND PEN





## POWER BANK, USB, KEYCHAIN AND PEN





# WALL CHARGER, CAR CHARGER, EAR PHONE, 3 IN 1 CABLE AND POWER BANK





# WALLET, PEN, KEY CHAIN, BELT, CARDHOLDER, MULTIPURPOSE WALLET, SPECS COVER AND NOTEBOOK DIARY





### PEN AND CLOCK PAPER WIGHT





### **RED GIFT SET**





### **DIARY, PEN & KEYCHAIN**





### **3 PCS GIFT SET**

































### **BLACK GIFT SET**





### **GIFT SET 4 IN 1**





### **GIFT SET 4 IN 1**





### **GANESHA IDOL GIFT SET**





#### 4 IN 1 GIFT SET







# Physical/E Gift Voucher Available









# Thank you

Gifts N Ideas
Contact: 8104492251
Mail id: info@giftsnide@s.in
www.giftsnidegs.in