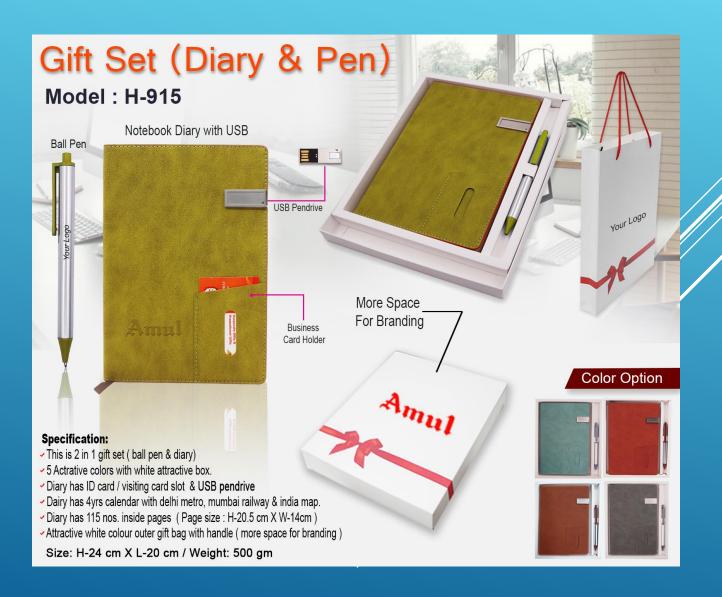

LE AND DIARY**





### **LADIES WALLET AND GENTS WALLET**





### LADIES WALLET, KEY WALLET AND PEN





### WALLET, KEY CHAIN, CARD HOLDER AND PEN





### WALLET, KEY CHAIN, BELT AND PEN





# PU LEATHER WALLET, ELEGANT KEYCHAIN, CARDHOLDER AND PREMIUM BALLPEN





### **DIARY AND PEN**





### **CARD USB AND PEN**





### **POWER BANK AND PEN**





# **POWER BANK, KEYCHAIN AND PEN**





## POWER BANK, DIARY, KEYCHAIN AND PEN





## POWER BANK, USB, KEYCHAIN AND PEN





# WALL CHARGER, CAR CHARGER, EAR PHONE, 3 IN 1 CABLE AND POWER BANK





# WALLET, PEN, KEY CHAIN, BELT, CARDHOLDER, MULTIPURPOSE WALLET, SPECS COVER AND NOTEBOOK DIARY





### PEN AND CLOCK PAPER WIGHT





### **RED GIFT SET**





### **DIARY, PEN & KEYCHAIN**





### **3 PCS GIFT SET**

































### **BLACK GIFT SET**





### **GIFT SET 4 IN 1**





### **GIFT SET 4 IN 1**





### **GANESHA IDOL GIFT SET**





#### 4 IN 1 GIFT SET







# Physical/E Gift Voucher Available









# Thank you

Gifts N Ideas
Contact: 8104492251
Mail id: info@giftsnide@s.in
www.giftsnidegs.in