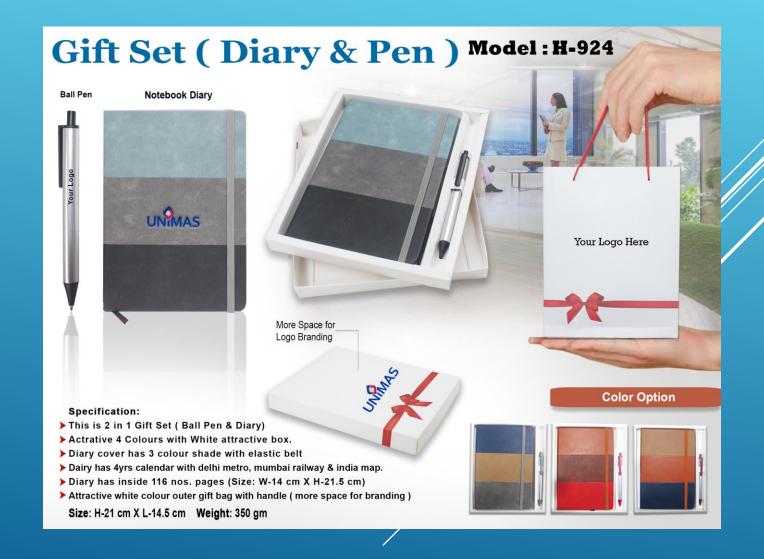

### **BOTTLE AND DIARY**





### **LADIES WALLET AND GENTS WALLET**





### LADIES WALLET, KEY WALLET AND PEN





### WALLET, KEY CHAIN, CARD HOLDER AND PEN





### WALLET, KEY CHAIN, BELT AND PEN





# PU LEATHER WALLET, ELEGANT KEYCHAIN, CARDHOLDER AND PREMIUM BALLPEN





### **DIARY AND PEN**





### **CARD USB AND PEN**





### **POWER BANK AND PEN**





# **POWER BANK, KEYCHAIN AND PEN**





## POWER BANK, DIARY, KEYCHAIN AND PEN





## POWER BANK, USB, KEYCHAIN AND PEN





# WALL CHARGER, CAR CHARGER, EAR PHONE, 3 IN 1 CABLE AND POWER BANK





# WALLET, PEN, KEY CHAIN, BELT, CARDHOLDER, MULTIPURPOSE WALLET, SPECS COVER AND NOTEBOOK DIARY





### PEN AND CLOCK PAPER WIGHT





### **RED GIFT SET**





### **DIARY, PEN & KEYCHAIN**





### **3 PCS GIFT SET**

































### **BLACK GIFT SET**





### **GIFT SET 4 IN 1**





### **GIFT SET 4 IN 1**





### **GANESHA IDOL GIFT SET**





#### 4 IN 1 GIFT SET







# Physical/E Gift Voucher Available









# Thank you

Gifts N Ideas
Contact: 8104492251
Mail id: info@giftsnide@s.in
www.giftsnidegs.in