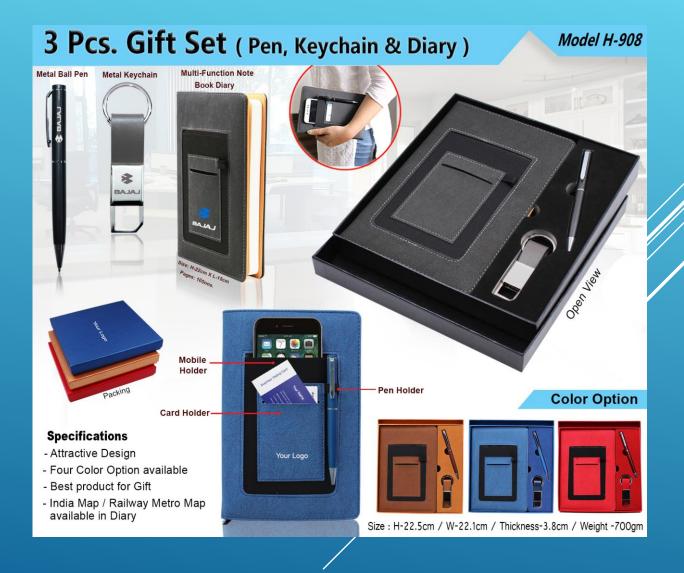

LET AND GENTS WALLET**





### LADIES WALLET, KEY WALLET AND PEN





### WALLET, KEY CHAIN, CARD HOLDER AND PEN





### WALLET, KEY CHAIN, BELT AND PEN





# PU LEATHER WALLET, ELEGANT KEYCHAIN, CARDHOLDER AND PREMIUM BALLPEN





### **DIARY AND PEN**





### **CARD USB AND PEN**





### **POWER BANK AND PEN**





# **POWER BANK, KEYCHAIN AND PEN**





## POWER BANK, DIARY, KEYCHAIN AND PEN





## POWER BANK, USB, KEYCHAIN AND PEN





# WALL CHARGER, CAR CHARGER, EAR PHONE, 3 IN 1 CABLE AND POWER BANK





# WALLET, PEN, KEY CHAIN, BELT, CARDHOLDER, MULTIPURPOSE WALLET, SPECS COVER AND NOTEBOOK DIARY





### PEN AND CLOCK PAPER WIGHT





### **RED GIFT SET**





### **DIARY, PEN & KEYCHAIN**





### **3 PCS GIFT SET**

































### **BLACK GIFT SET**





### **GIFT SET 4 IN 1**





### **GIFT SET 4 IN 1**





### **GANESHA IDOL GIFT SET**





#### 4 IN 1 GIFT SET







# Physical/E Gift Voucher Available









# Thank you

Gifts N Ideas
Contact: 8104492251
Mail id: info@giftsnide@s.in
www.giftsnidegs.in